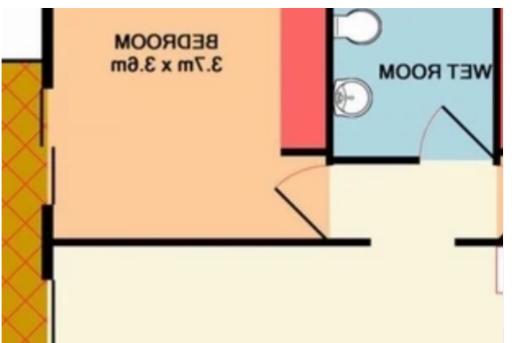

**Estate ID:** 24589

**Ref:** ba5180965

NET internal area: 90

Bathrooms: 1

Bedrooms: 2

Parking spaces: Covered cars

Available from: 2024-04-01

Offered at: 130,000

Type: **Apartment** 

Beautiful 2BR Apt for sale in Latchi North hill with view of the whole area. Small complex 10 units. Common swimming pool and gardens. Fully furnished with covered parking and storage. Very clean and secure property. Perfect for holidays, permanent residence, or investment. Exchange with other property possible....