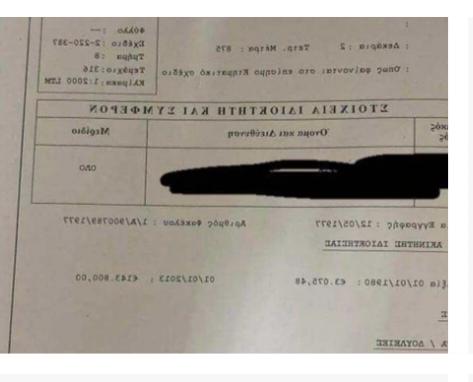

**Offered at:** € 140,000

**Estate ID:** 24595

**Ref:** ba4758523

Total plot's-land's area: 2875 m<sup>2</sup>

Coverage: 40 %

Density: 40 %

Available from: 2024-04-01

Offered at: 140,000