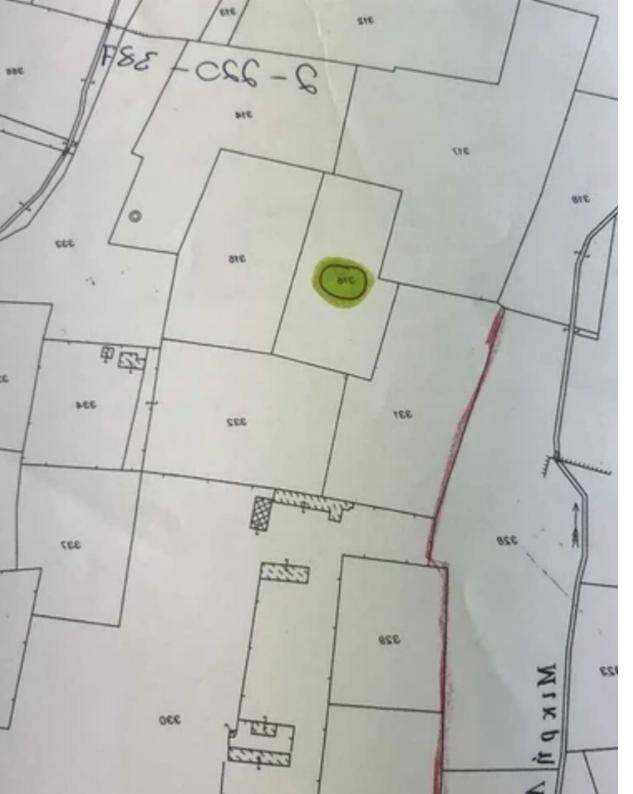

## Residential land 2875 m<sup>2</sup> €140.000

Nicosia, Palaiometocho-2682, Cyprus

This ad is presented by listings admin, under supervision from ,

Licensed Real Estate Agent Reg no: 1234, Lic no: 603/E

**Offered at:** € 140,000

**Estate ID:** 24595

**Ref:** ba4758523

Total plot's-land's area: 2875 m<sup>2</sup>

Coverage: 40 %

Density: 40 %

Available from: 2024-04-01

Offered at: 140,000