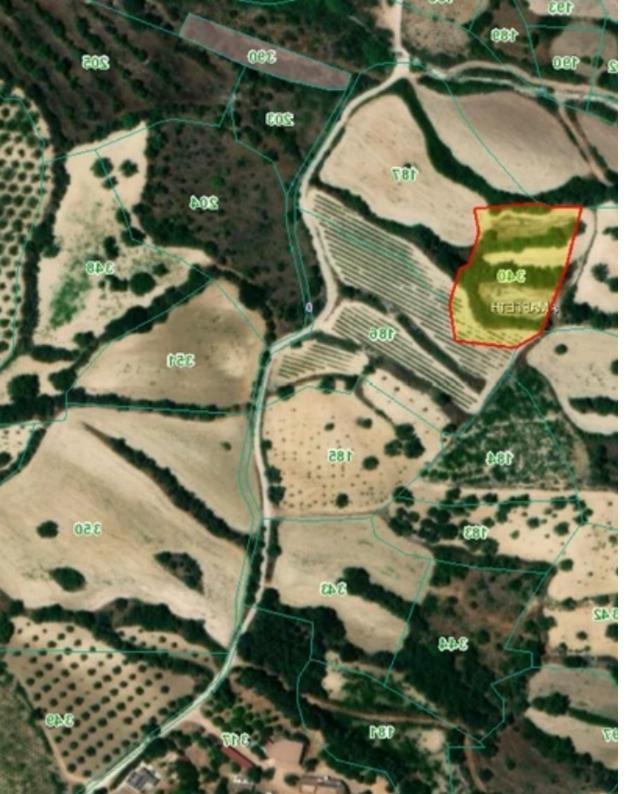

## Agricultural land 3025 m<sup>2</sup> €12.000

Paphos, Amargeti-8642, Cyprus

This ad is presented by listings admin, under supervision from ,

Licensed Real Estate Agent Reg no: 1234, Lic no: 603/E

**Offered at:** € 12,000

**Estate ID:** 24598

**Ref:** ba5001315

m²
Total plot's-land's area: 3025 m²

Coverage: 15 %

Density: 5 %

Available from: 2024-04-01

Type: **Agricultural** 