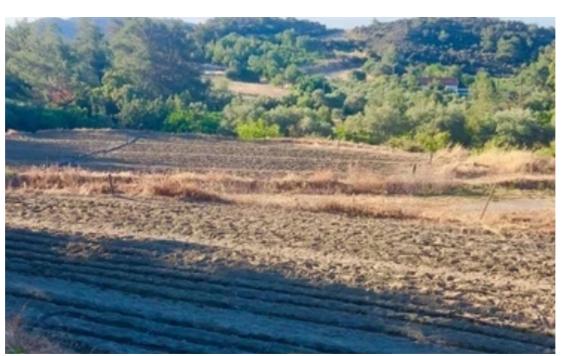

Planning zone: **H6** 

Land with division permit for 6 plots in a quiet, residential area of Kellaki, Limassol, close to the well-known Manolas Tavern. A beautiful, forested nature surrounds the area and offers magnificent mountain views and sea views. The village of Kellaki has been steadily being developed over the last couple of years with new houses and amenities. Its quick access to Pyrgos and Pareklisia tourist areas and the Highway allows for more accessibility to amenities and the rest of Limassol. Moreover, the area is approximately 15 KM away from some of the most popular beaches of Limassol (Malindi Beach, Saint Rafael Beach, Parklane Beach). It is an opportunity to build a development of private or ho...