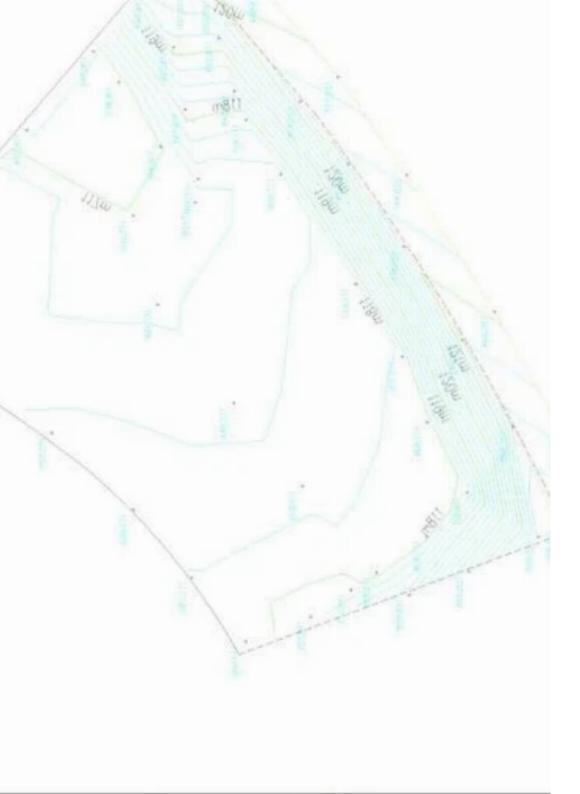

**Estate ID:** 24613

**Ref:** ba4926349

: 0 Τετρ. Μέτρα: 552 Ινονιαι στο επίσημο Κτηματικό σχέδιο

+--
+ Total plot's-land's area: 552 m²

Available from: 2024-04-01

Offered at: 100,00

Type: Residentia