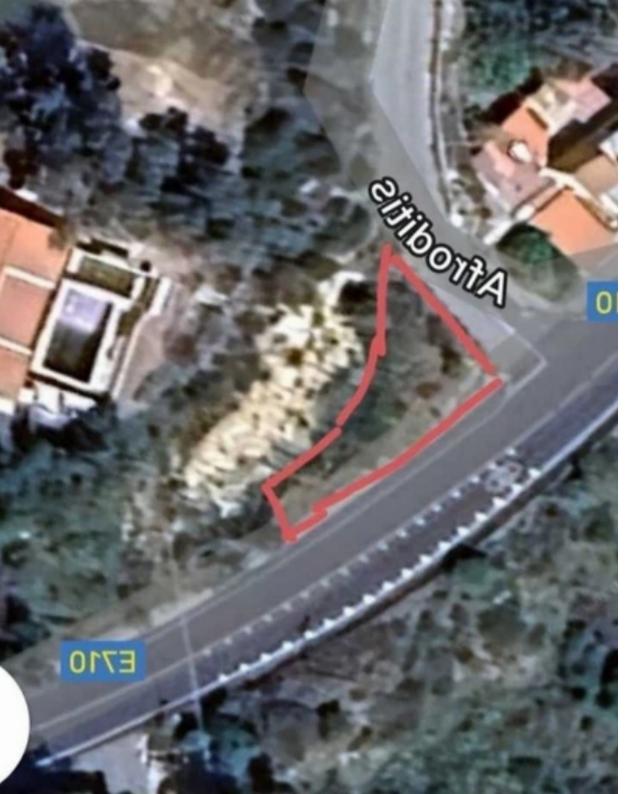

## Residential land 650 m<sup>2</sup> €50.000

Paphos, Marathounta-8520, Cyprus

This ad is presented by listings admin, under supervision from,

Licensed Real Estate Agent Reg no: 1234, Lic no: 603/E

**Offered at:** € 45,000

**Estate ID:** 24623

**Ref:** ba4952237

m² I
Total plot's-land's area: 650 m²

Coverage: 60 %

Available from: 2024-04-01

mage not found or type unknown

Planning zone: 90% building

Marathounta...