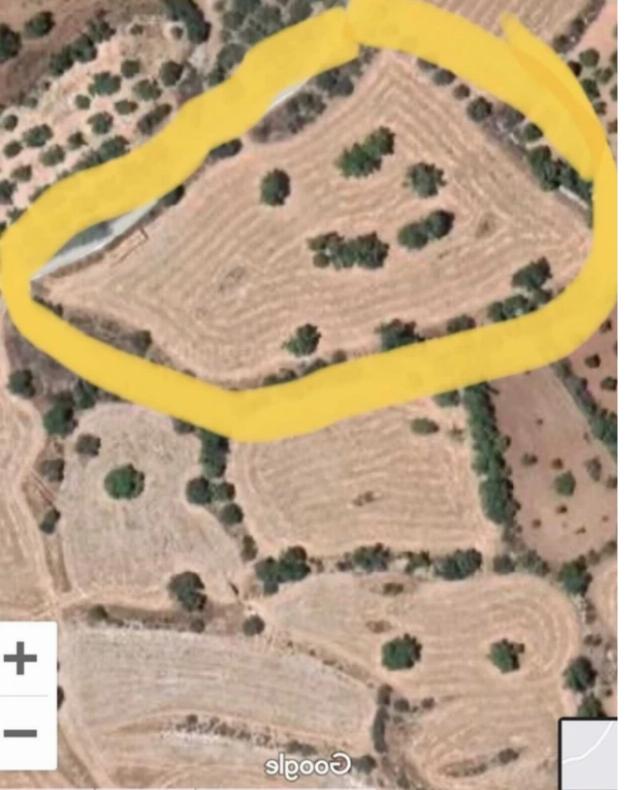

## Residential land 7000 m<sup>2</sup> €130.000

Paphos, Exo-Vrysis-Agios-Theodoros-8047, Cyprus
This ad is presented by listings admin, under supervision from,
Licensed Real Estate Agent Reg no: 1234, Lic no: 603/E

**Offered at:** € 130,000

**Estate ID:** 25009

**Ref:** ba4722487

m<sup>2</sup>
Total plot's-land's area: **7000** m<sup>2</sup>

Available from: 2024-04-02

Type: Residential

Commercial plot at Milia village, only 15 minutes from paphos...