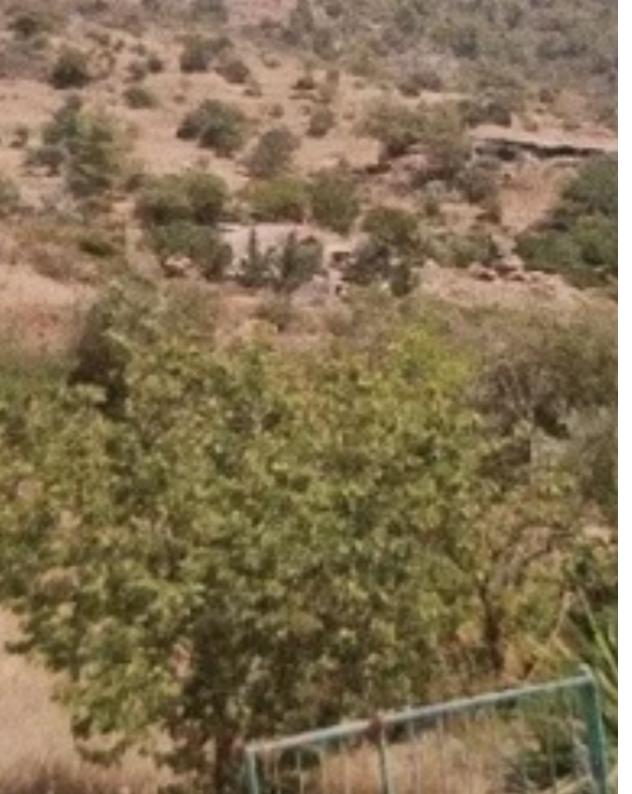

Agricultural and residential field for sale in Melini. This piece of land of 6000m2, is located in Melini village, just 20 minutes driving distance from Limassol and 20 minutes driving distance from Larnaca. It has an irregular shape and an inclined surface. It abuts onto a public registered Rorad. This property falls within a protection zone, having a building density of 10%. Immediate sale. Full title deed....