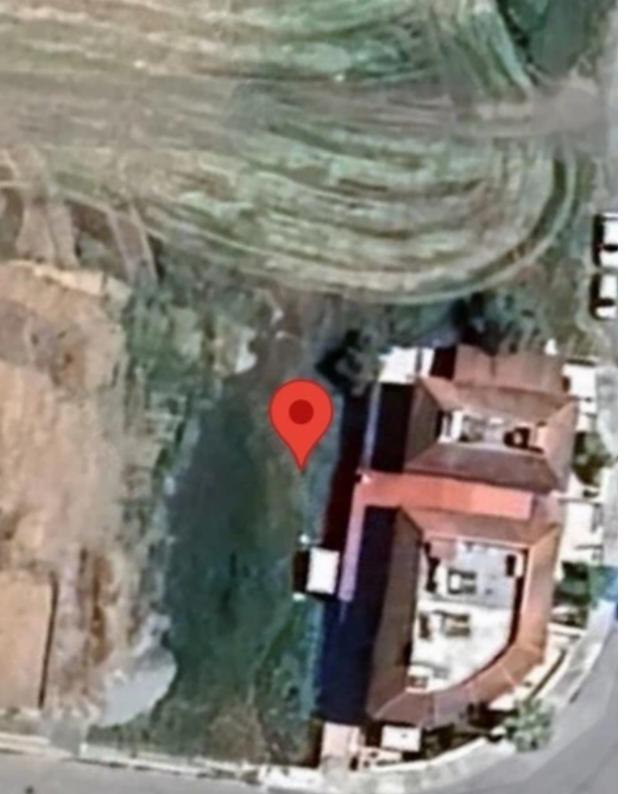

## (Share) Residential land 604 m<sup>2</sup> €165.000

Nicosia, Dimitri-Stavrou-St-Arch-Michael-Latsia-2224, Cyprus
This ad is presented by listings admin, under supervision from,
Licensed Real Estate Agent Reg no: 1234, Lic no: 603/E

**Offered at:** € 165,000

**Estate ID:** 25067

**Ref:** ba5186824

Total plot's-land's area: 604 m²

Coverage: 45 %

Density: 80 %

Available from: 2024-04-02

Offered at: **165,00** 