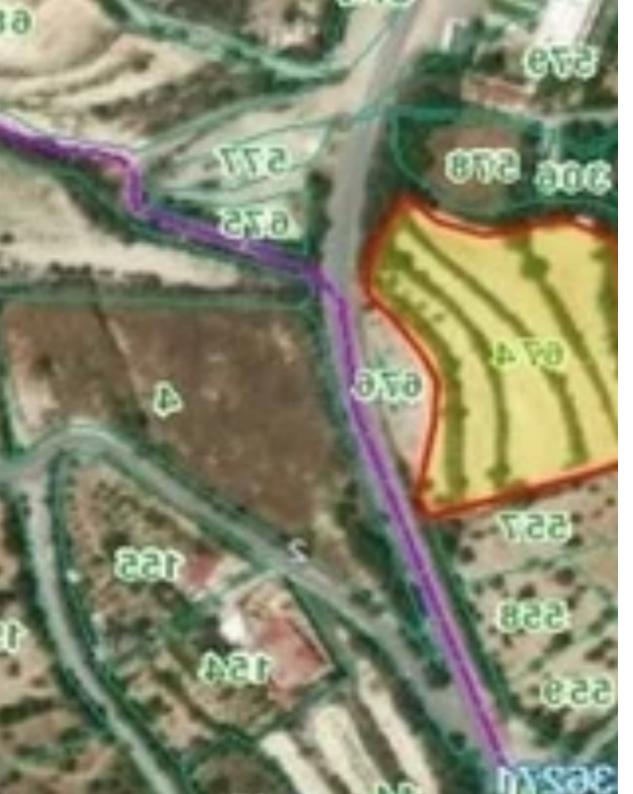

## Residential land 6950 m<sup>2</sup> €500.000

Limassol, Dhoros-4750 , Cyprus

This ad is presented by listings admin, under supervision from , Licensed Real Estate Agent Reg no: 1234, Lic no: 603/E

**Offered at:** €500,000

**Estate ID:** 25360

**Ref:** ba4577421

m² |
Total plot's-land's area: 6950 m²

Coverage: 0 %

Available from: 2024-04-03

Type: Residential

## **Estate on map:**

Website: realty.com.cy/p/residential-land-6950-m²-€500.000-

ba4577421

Email: info@rimatech.com.cy

**Phone:** +35795958898 // +35725714014

This ad is presented by listings admin, under supervision from,