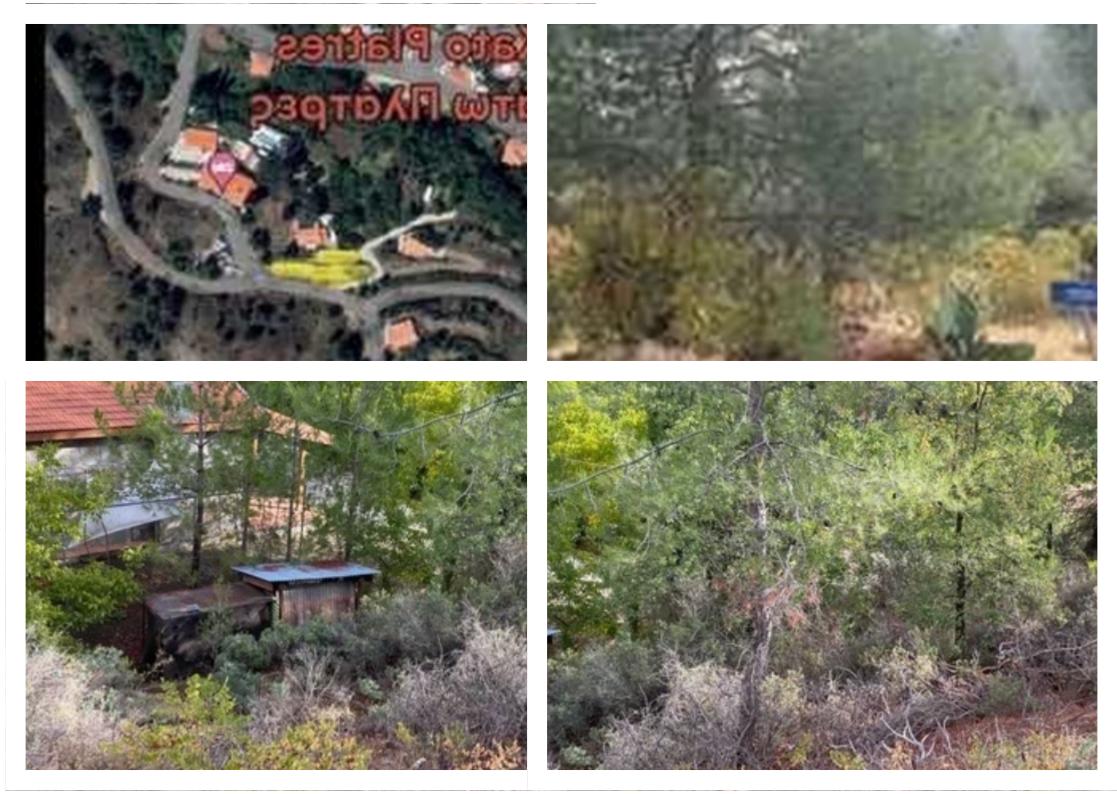

## Residential land 500 m<sup>2</sup> €79.000

Limassol, Castle-And-Old-Port-Tziami-Tzentit-3042 , Cyprus This ad is presented by listings admin, under supervision from , Licensed Real Estate Agent Reg no: 1234, Lic no: 603/E

Offered at: € 79,000 Estate ID: 25476 Ref: ba4296678