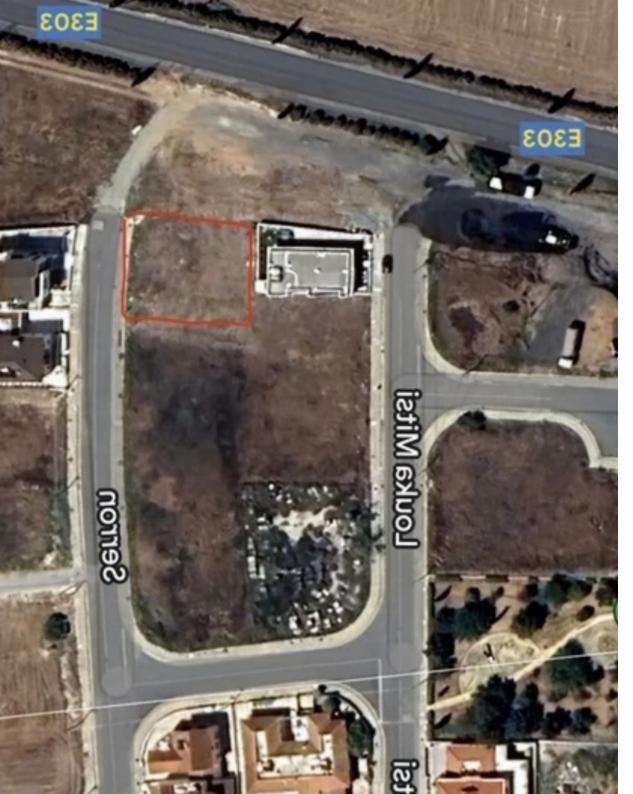

## (Share) Residential land 530 m<sup>2</sup> €67.000

Larnaka, Xylotymvou-7510, Cyprus

This ad is presented by listings admin, under supervision from ,

Licensed Real Estate Agent Reg no: 1234, Lic no: 603/E

**Offered at:** € 67,000

**Estate ID:** 25876

**Ref:** ba5188735

m<sup>2</sup>
Total plot's-land's area: **530** m<sup>2</sup>

Available from: 2024-04-04

??????? .???? ??????????....