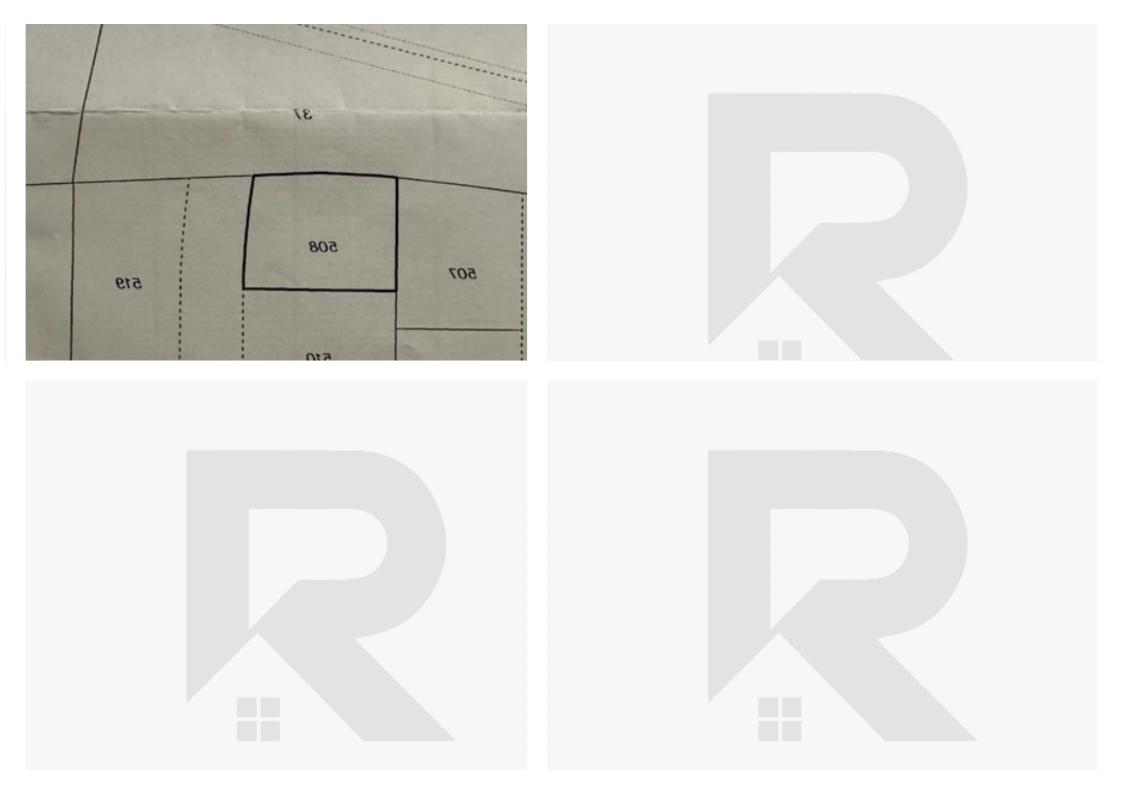

## (Share) Residential land 530 m<sup>2</sup> €67.000

Larnaka, Xylotymvou-7510, Cyprus

This ad is presented by listings admin, under supervision from ,

Licensed Real Estate Agent Reg no: 1234, Lic no: 603/E

**Offered at:** € 67,000

**Estate ID:** 25876

**Ref:** ba5188735

m<sup>2</sup>
Total plot's-land's area: **530** m<sup>2</sup>

Available from: 2024-04-04

??????? .???? ??????????....