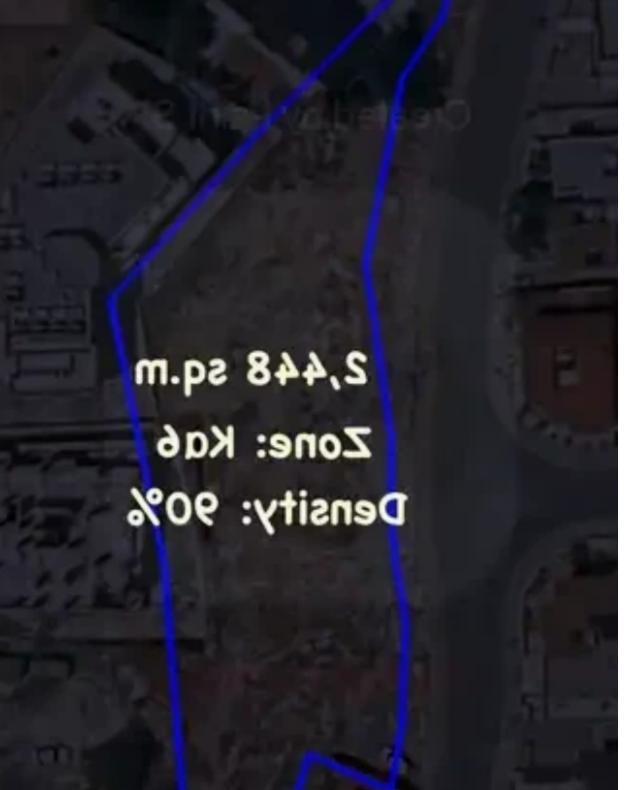

## Residential land 2448 m<sup>2</sup> €1.800.000

Limassol, Primary-School-Agios-Athanasios-4106, Cyprus
This ad is presented by listings admin, under supervision from,
Licensed Real Estate Agent Reg no: 1234, Lic no: 603/E

**Offered at:** €2,000,000

**Estate ID:** 26183

**Ref:** ba5192869

Total plot's-land's area: 2448 m²

Coverage: 50 %

Density: 90 %

Available from: 2024-04-05

Offered at: 2,000,000

Type: Residential

"A large residential building plot (???????) of 2,488 sq.m. in a nice residential neighborhood of Agios Athanasios (above the highway), in Limassol. – Zone: ??6 – Density: 90% – Coverage: 50% – Floors: 3 – High: 13.5 meters The plot has a sea views and large road frontage of ~ 100 meters. There is easy and convenient access to the highway, which takes only 4 minutes. This plot provides an excellent opportunity for developing a residential complex of a few blocks. No VAT Reg. No.: 1234 | Lic. No.: 603/E"...