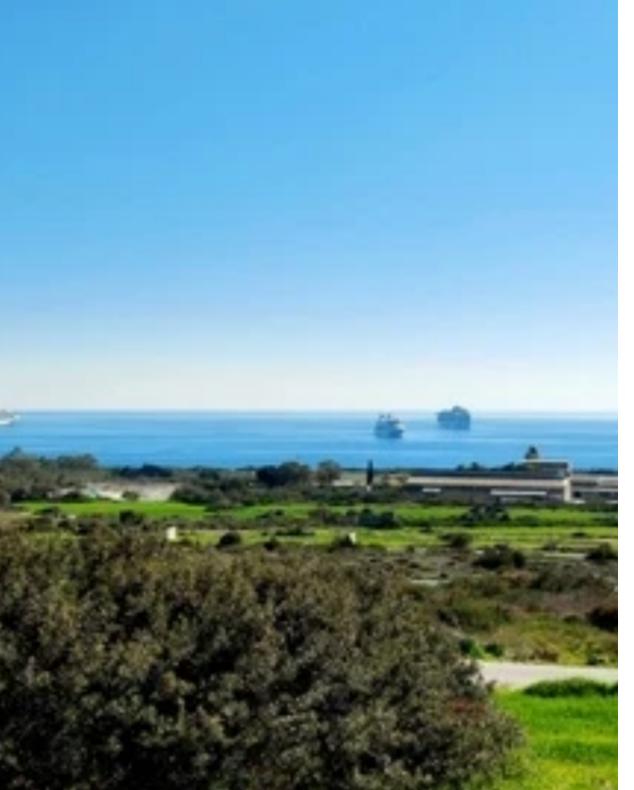

**Offered at:** € 10,000,000

**Estate ID:** 26197

**Ref:** ba3984148

Total plot's-land's area: 12710 m²

Available from: 2024-04-05

Offered at: 10,000,000

Type: **Agricultura**l

unobstructed sea view (as seen from the photos). In the nearby area, you can find several hotels, restaurants and other facilities such as: - St Raphael Marina - Parklane Resort & Emphael Resort - Amara Hotel - Uptown Square restaurants | Chesters, Zen Room - Malindi Beach Bar & Resort - Monte Caputo Multifunction Center There are also significant developments underway such as: - YOO Limassol - Seaside Resort Mixed Use Development by The Cyprus Cement Public Company Ltd - Zaria Resort | Grand Hyatt Lima...