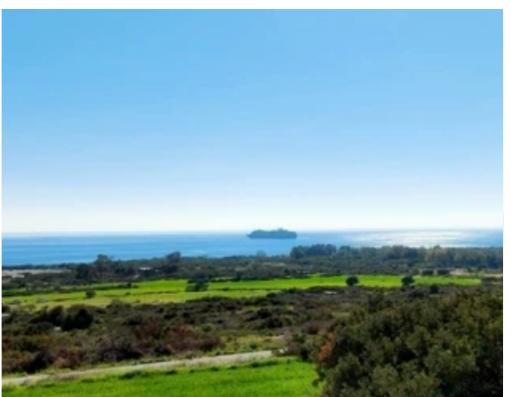

**Offered at:** € 10,000,000

**Estate ID:** 26197

**Ref:** ba3984148

Total plot's-land's area: 12710 m²

Available from: 2024-04-05

Offered at: 10,000,000

Type: **Agricultura**l

unobstructed sea view (as seen from the photos). In the nearby area, you can find several hotels, restaurants and other facilities such as: - St Raphael Marina - Parklane Resort & Emphael Resort - Amara Hotel - Uptown Square restaurants | Chesters, Zen Room - Malindi Beach Bar & Resort - Monte Caputo Multifunction Center There are also significant developments underway such as: - YOO Limassol - Seaside Resort Mixed Use Development by The Cyprus Cement Public Company Ltd - Zaria Resort | Grand Hyatt Lima...