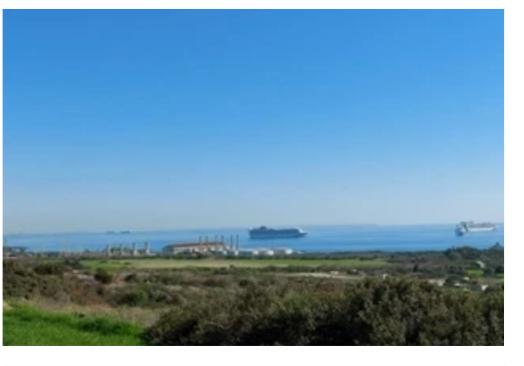

**Offered at:** € 10,000,000

**Estate ID:** 26197

**Ref:** ba3984148

Total plot's-land's area: 12710 m²

Available from: 2024-04-05

Offered at: 10,000,000

Type: **Agricultura**l

unobstructed sea view (as seen from the photos). In the nearby area, you can find several hotels, restaurants and other facilities such as: - St Raphael Marina - Parklane Resort & Emphael Resort - Amara Hotel - Uptown Square restaurants | Chesters, Zen Room - Malindi Beach Bar & Resort - Monte Caputo Multifunction Center There are also significant developments underway such as: - YOO Limassol - Seaside Resort Mixed Use Development by The Cyprus Cement Public Company Ltd - Zaria Resort | Grand Hyatt Lima...