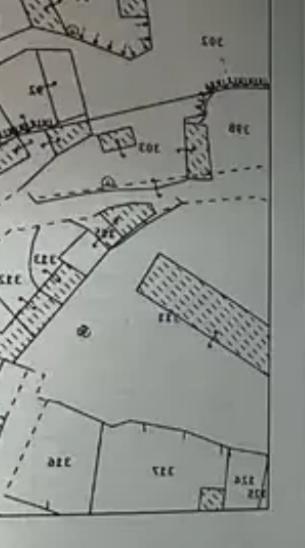

## Residential land 227 m<sup>2</sup>

Limassol, Mesovounia-Kalogiroi-Kefalokremmos-Germasogeias-Village-4045 , Cyprus This ad is presented by listings admin, under supervision from , Licensed Real Estate Agent Reg no: 1234, Lic no: 603/E

Offered at: €160,000 Estate ID: 26198 Ref: ba5192504















Available from: 2024-04-05





...





## **Estate on map:**







## Website: <a href="mailto:reality.com.cy/p/residential-land-227-m2-ba5192504">reality.com.cy/p/residential-land-227-m2-ba5192504</a>

Email: info@rimatech.com.cy

**Phone:** +35795958898 // +35725714014

This ad is presented by listings admin, under supervision from , Licensed Real Estate Agent Reg no: 1234, Lic no: 603/E