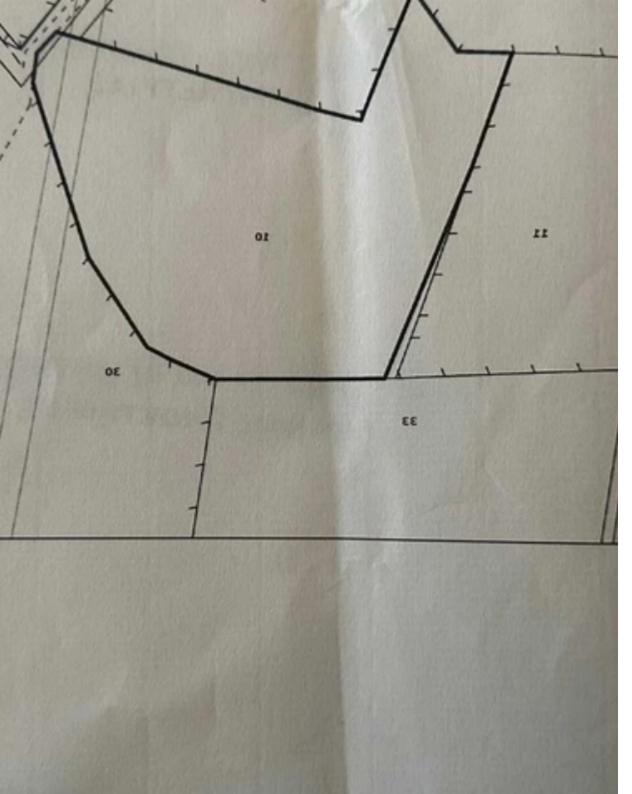

m² |
Total plot's-land's area: 3304 m²

Available from: 2024-04-05

"""Plot of land in the heart of Yermasoyia Village suitable to make your dream house with lots of space for Pools parks tennis ranch or whatever your needs are 3304 square meters"""...