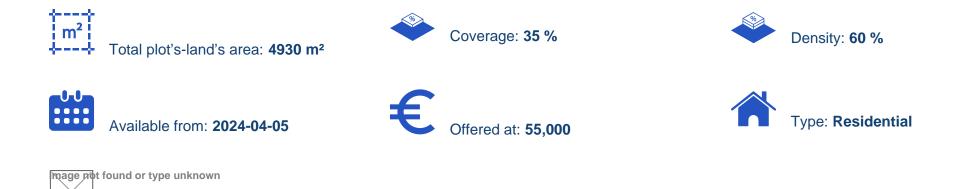

## (Share) Residential land 4930 m<sup>2</sup> €55.000

Nicosia, Palaiometocho-2682, Cyprus

This ad is presented by listings admin, under supervision from , Licensed Real Estate Agent Reg no: 1234, Lic no: 603/E

Offered at: € 55,000 Estate ID: 26229 Ref: ba5069789

Planning zone: H3

"Residential Field 1/4 Share of total plot size 4930 sq.m. Next to green area and school. Great view. Ideal for someone who would like to build their

house in a large area""...