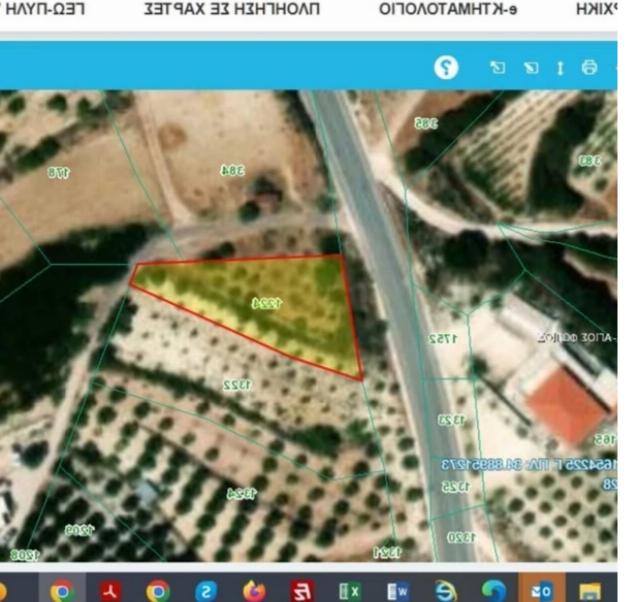

## (Share) Residential land 948 m² €70.000

Paphos, Statos-Agios-Fotios-8651, Cyprus

This ad is presented by listings admin, under supervision from,

Licensed Real Estate Agent Reg no: 1234, Lic no: 603/E

**Offered at:** €70,000

**Estate ID:** 26231

**Ref:** ba5105090

Total plot's-land's area: 948 m²

Coverage: 50 %

Density: 90 %

Available from: 2024-04-05

Offered at: 70,000

Type: Residentia

Planning zone: **H2** 