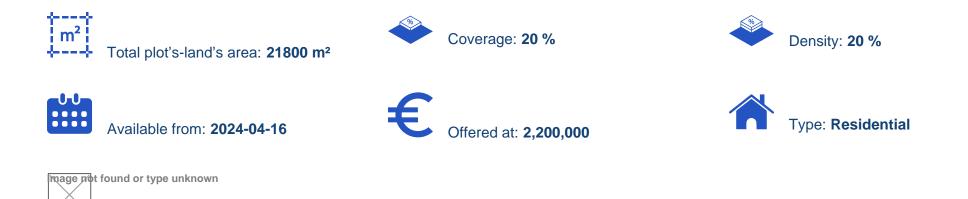

Offered at: €2,200,000 Estate ID: 26510 Ref: ba4220745

Planning zone: H6

"""Property Summary • Residential zoned flat with smooth sloping surface • Extending to a total area approx. 21,800sq.m Location • Located in Paramytha, Limassol District, under Land Reg. No. 0/10594, 0/7349, • The plots are situated southwest from village • The immediate area of the property consists mainly residential •The plots are Located approx. 12 km north from Limassol Description •Residential plots of Land • Main Registered access (across all the north and south boundaries) • Extending to approximately 21,800 sq. m. Zoning • Assets fall within the 'H6-Residential ', which allows 20% building coefficient, 20% building coverage, 2 floors and up to 8.3 ...