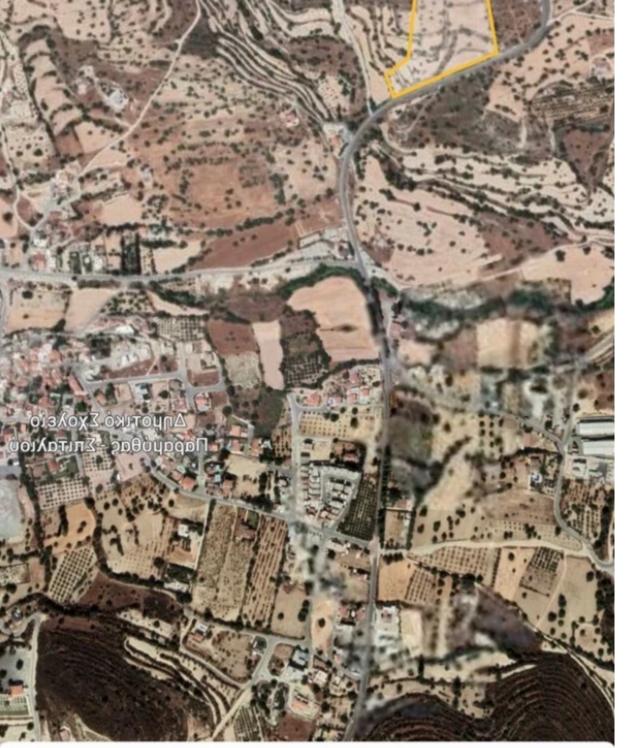

Offered at: €2,200,000 Estate ID: 26510 Ref: ba4220745

Planning zone: H6

"""Property Summary • Residential zoned flat with smooth sloping surface • Extending to a total area approx. 21,800sq.m Location • Located in Paramytha, Limassol District, under Land Reg. No. 0/10594, 0/7349, • The plots are situated southwest from village • The immediate area of the property consists mainly residential •The plots are Located approx. 12 km north from Limassol Description •Residential plots of Land • Main Registered access (across all the north and south boundaries) • Extending to approximately 21,800 sq. m. Zoning • Assets fall within the 'H6-Residential ', which allows 20% building coefficient, 20% building coverage, 2 floors and up to 8.3 ...