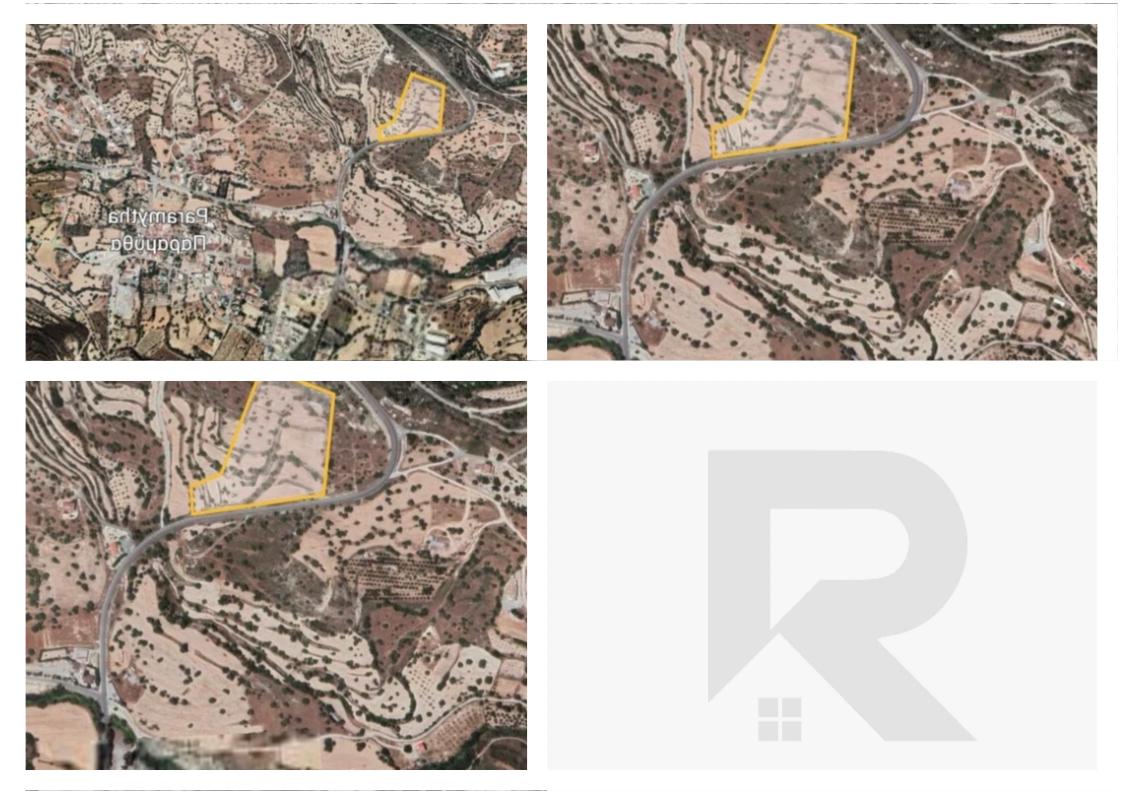

Offered at: €2,200,000 Estate ID: 26510 Ref: ba4220745

Planning zone: H6

"""Property Summary • Residential zoned flat with smooth sloping surface • Extending to a total area approx. 21,800sq.m Location • Located in Paramytha, Limassol District, under Land Reg. No. 0/10594, 0/7349, • The plots are situated southwest from village • The immediate area of the property consists mainly residential •The plots are Located approx. 12 km north from Limassol Description •Residential plots of Land • Main Registered access (across all the north and south boundaries) • Extending to approximately 21,800 sq. m. Zoning • Assets fall within the 'H6-Residential ', which allows 20% building coefficient, 20% building coverage, 2 floors and up to 8.3 ...