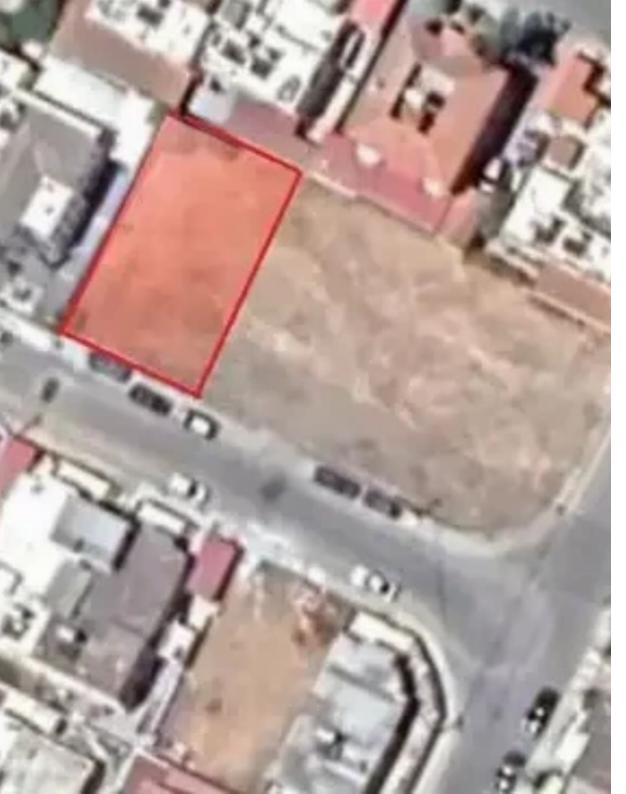

Offered at: €160,000 Estate ID: 26573 Ref: ba5210898

Available from: 2024-04-16

------ Residential plot of 278 sq.m. for sale. in Ypsonas with southeast orientation and architectural

plans included for the construction of a 220 sq.m. residence, planning permits, static and engineering studies. tel. - Not an agency...