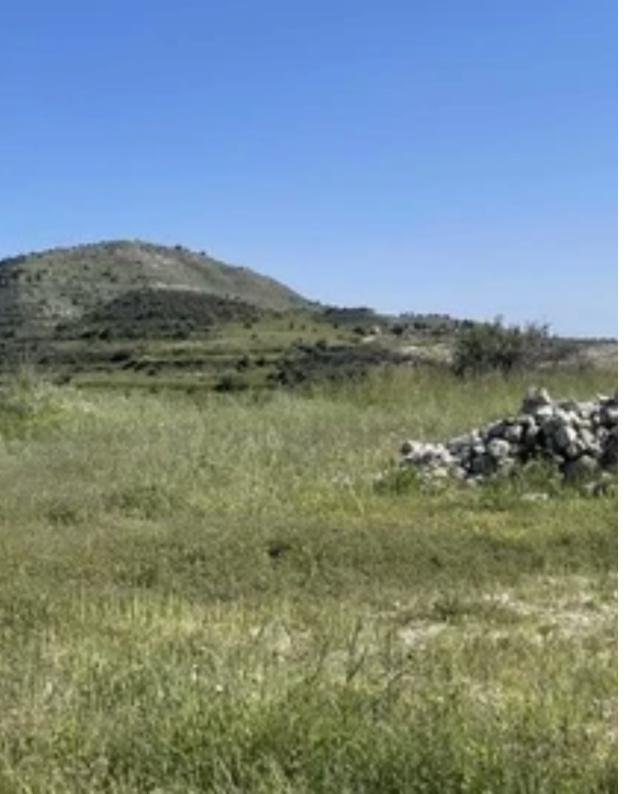

"""9365 sqm of agricultural land in Pachna, Limassol. Looking for the perfect plot of land to grow your crops, have your own farm, built a small house or just make an investment? Look no further than this beautiful agricultural plot! Located in a prime location on the top of a hill, this plot offers the perfect combination of fertile soil, amazing views and ideal climate to grow a variety of crops. The plot is conveniently located away from major roads and highways, making a perfect escape from the busy town lifestyle. In addition, the surrounding community is supportive of agriculture and provides a great network of resources for farmers. Sold directly by the owner. Feel free to ask ...