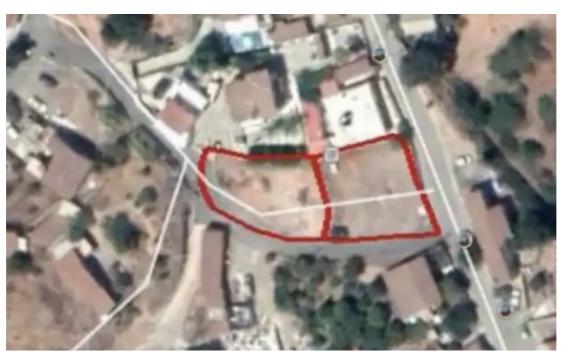

## Residential land 967 m<sup>2</sup> €160.000

Nicosia, Linou-2845, Cyprus

This ad is presented by listings admin, under supervision from ,

Licensed Real Estate Agent Reg no: 1234, Lic no: 603/E

**Offered at:** € 160,000

**Estate ID:** 26587

**Ref:** ba4442953

m<sup>2</sup> |
Total plot's-land's area: 967 m<sup>2</sup>

Density: 120 %

Available from: 2024-04-16

Type: Residential