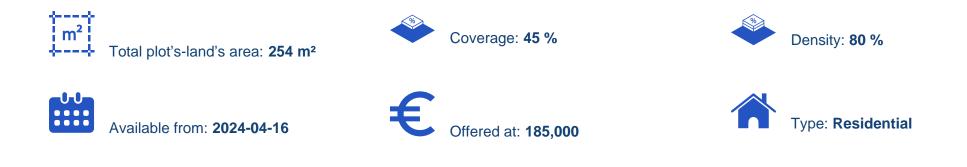

Offered at: €185,000 Estate ID: 26590 Ref: ba5210008

Residential plot for sale in Ekali area,Limassol. The property is located in a residential area. The area of the plot is 254 sq.m.Its building factor is 80% and its coverage factor 45% and permission for construction up to 3 floors high. The plot has a rectangular shape with a flat surface. Sale price: 185,000€ (not subject to VAT)....