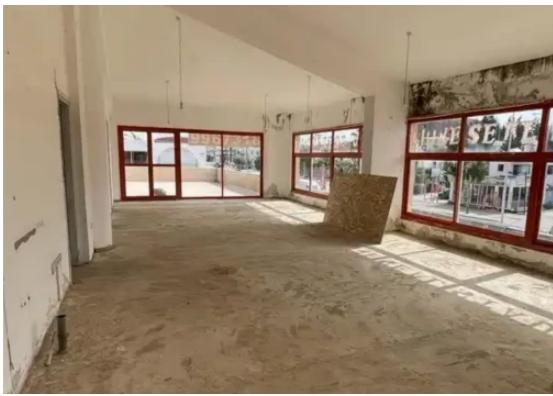

**Offered at:** €2,000

**Estate ID:** 26600

**Ref:** ba5209185

NET internal area: 350

Available from: 2024-04-16

Offered at: 2,00

Type: Office

? Prime Commercial Space for Rent in Protaras, Cyprus! Needs rennovation. On the 1st Floor. ? 2 minutes from McDonald's and Protaras Strip ?Stunning views to protaras coast & Elias church ?? 12 dedicated parking spots ? Storage: Additional 70m² storage space ? Rental Scheme based on the premise that the tenant will undertake the cost of a full renovation: Year 1: €0/month Year 2: €2000/month Year 3: €3000/month 7% increase every 2 years thereafter Contract Duration: 10 years ? Deposit: Equivalent to 6 months' rent (Year 2 level)...