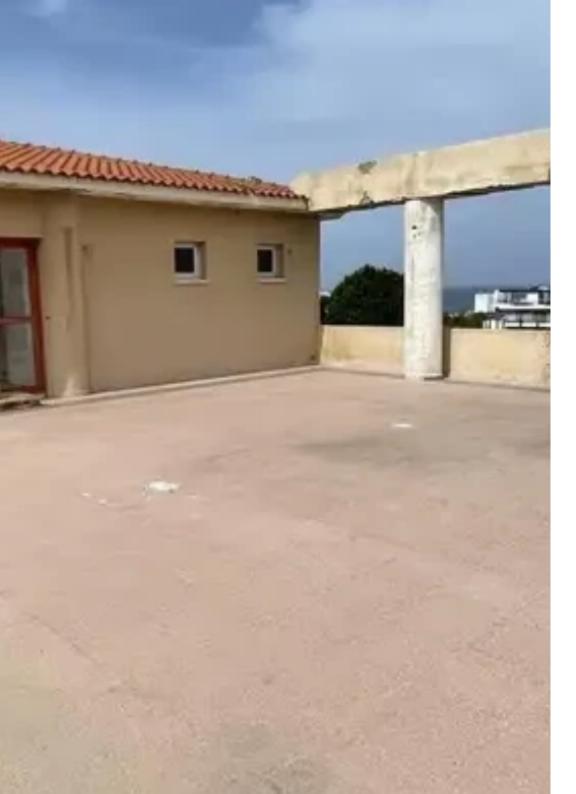

**Offered at:** €2,000

**Estate ID:** 26600

**Ref:** ba5209185

NET internal area: 350

Available from: 2024-04-16

Offered at: 2,00

Type: Office

? Prime Commercial Space for Rent in Protaras, Cyprus! Needs rennovation. On the 1st Floor. ? 2 minutes from McDonald's and Protaras Strip ?Stunning views to protaras coast & Elias church ?? 12 dedicated parking spots ? Storage: Additional 70m² storage space ? Rental Scheme based on the premise that the tenant will undertake the cost of a full renovation: Year 1: €0/month Year 2: €2000/month Year 3: €3000/month 7% increase every 2 years thereafter Contract Duration: 10 years ? Deposit: Equivalent to 6 months' rent (Year 2 level)...