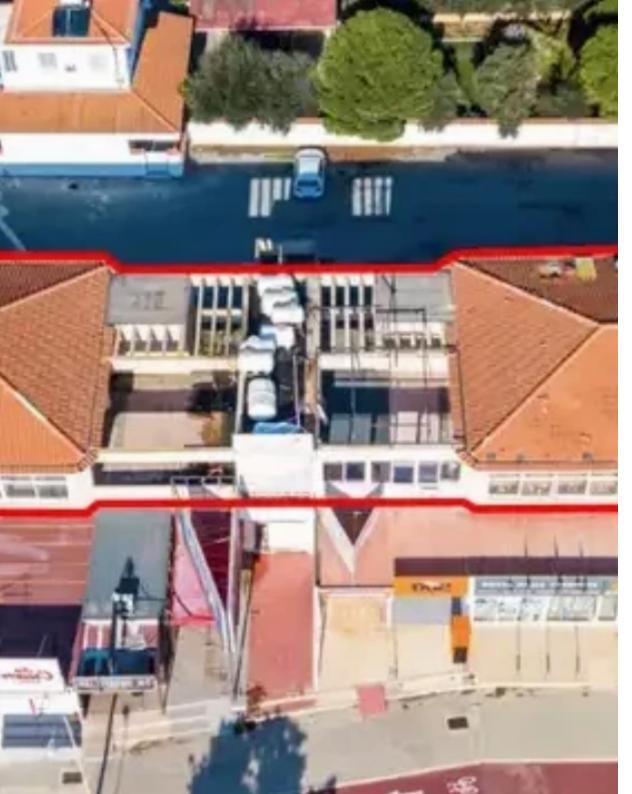

**Offered at:** €2,000

**Estate ID:** 26600

**Ref:** ba5209185

NET internal area: 350

Available from: 2024-04-16

Offered at: 2,00

Type: Office

? Prime Commercial Space for Rent in Protaras, Cyprus! Needs rennovation. On the 1st Floor. ? 2 minutes from McDonald's and Protaras Strip ?Stunning views to protaras coast & Elias church ?? 12 dedicated parking spots ? Storage: Additional 70m² storage space ? Rental Scheme based on the premise that the tenant will undertake the cost of a full renovation: Year 1: €0/month Year 2: €2000/month Year 3: €3000/month 7% increase every 2 years thereafter Contract Duration: 10 years ? Deposit: Equivalent to 6 months' rent (Year 2 level)...