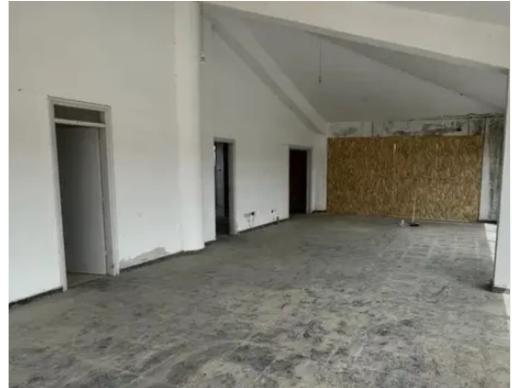

**Offered at:** €2,000

**Estate ID:** 26600

**Ref:** ba5209185

NET internal area: 350

Available from: 2024-04-16

Offered at: 2,00

Type: Office

? Prime Commercial Space for Rent in Protaras, Cyprus! Needs rennovation. On the 1st Floor. ? 2 minutes from McDonald's and Protaras Strip ?Stunning views to protaras coast & Elias church ?? 12 dedicated parking spots ? Storage: Additional 70m² storage space ? Rental Scheme based on the premise that the tenant will undertake the cost of a full renovation: Year 1: €0/month Year 2: €2000/month Year 3: €3000/month 7% increase every 2 years thereafter Contract Duration: 10 years ? Deposit: Equivalent to 6 months' rent (Year 2 level)...