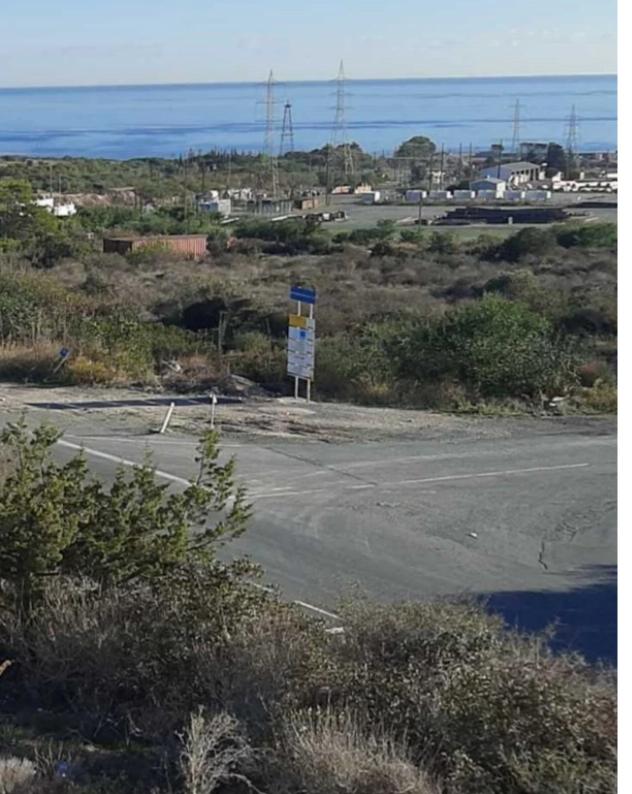

Type: Residentia

mage not found or type unknown

Planning zone: ??11

Prime location with unobstructed sea view, The exactly plot is "E" and is the 1/6 (560sqm )of the whole Plot. Building density 20% and Cover density 15%. Zone ??11. The plot located between the New and the old road Limassol - Lefkosia....