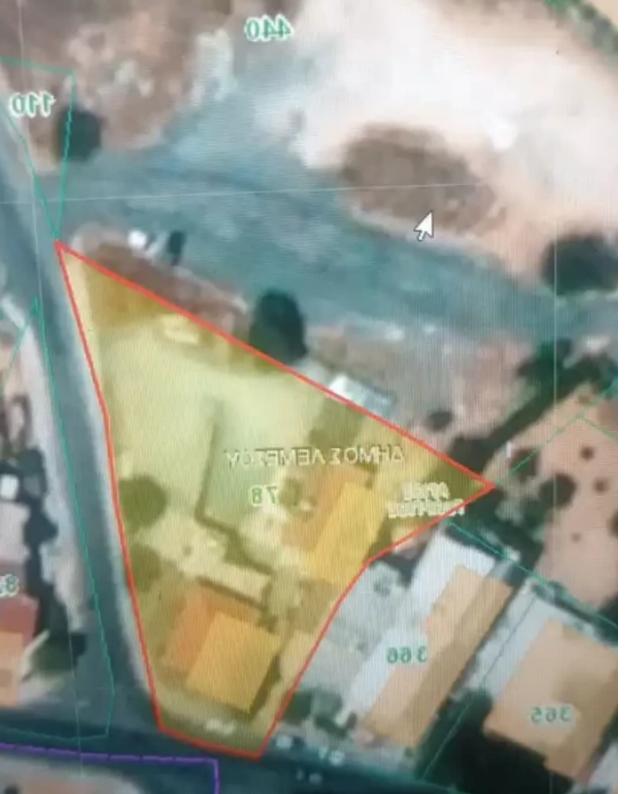

Coverage: 50 %

Density: 100 %

Available from: 2024-04-16

Offered at: 1,290,000

Type: Residentia

""""Google Earth: 34°41'41"N 33°01'02"E Google map: 34°41'41.7"N 33°01'01.6"E CYPRUS, LIMASSOL, AGIOS GEWRGIOS XAVOUZAS, CHRISTOPHI ERGATOUDI AND METANASTON. NEXT TO FREDERICK UNIVERSITY. NEAR BERENGARIA It is considered as an ideal choice for a land developer, It is important to note that given the lack of empty plots in the area, it is an attractive investment opportunity. PLOT: Reg.no: 1/64 Sheet: 54 Plan: 490502 Block: 1 Parcel No: 78 SQUARE METERS: 1651 Planning zone: Ka5 Building Coefficient: 100% Coverage Coefficient: 50%...