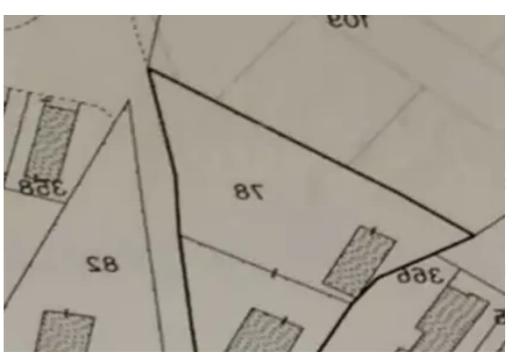

Coverage: 50 %

Density: 100 %

Available from: 2024-04-16

Offered at: 1,290,000

Type: Residentia

""""Google Earth: 34°41'41"N 33°01'02"E Google map: 34°41'41.7"N 33°01'01.6"E CYPRUS, LIMASSOL, AGIOS GEWRGIOS XAVOUZAS, CHRISTOPHI ERGATOUDI AND METANASTON. NEXT TO FREDERICK UNIVERSITY. NEAR BERENGARIA It is considered as an ideal choice for a land developer, It is important to note that given the lack of empty plots in the area, it is an attractive investment opportunity. PLOT: Reg.no: 1/64 Sheet: 54 Plan: 490502 Block: 1 Parcel No: 78 SQUARE METERS: 1651 Planning zone: Ka5 Building Coefficient: 100% Coverage Coefficient: 50%...