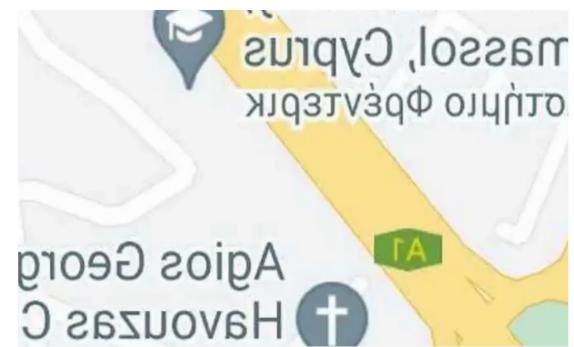

Coverage: 50 %

Density: 100 %

Available from: 2024-04-16

Offered at: 1,290,000

Type: Residentia

""""Google Earth: 34°41'41"N 33°01'02"E Google map: 34°41'41.7"N 33°01'01.6"E CYPRUS, LIMASSOL, AGIOS GEWRGIOS XAVOUZAS, CHRISTOPHI ERGATOUDI AND METANASTON. NEXT TO FREDERICK UNIVERSITY. NEAR BERENGARIA It is considered as an ideal choice for a land developer, It is important to note that given the lack of empty plots in the area, it is an attractive investment opportunity. PLOT: Reg.no: 1/64 Sheet: 54 Plan: 490502 Block: 1 Parcel No: 78 SQUARE METERS: 1651 Planning zone: Ka5 Building Coefficient: 100% Coverage Coefficient: 50%...