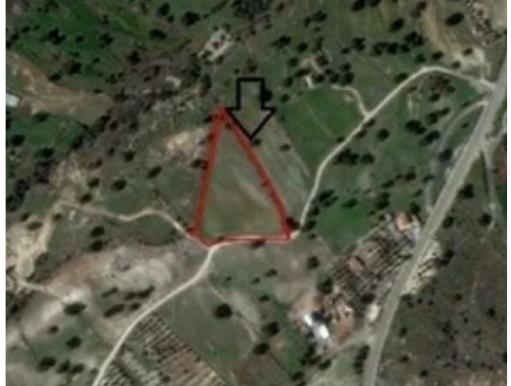

## Agricultural land 6355 m<sup>2</sup>

Limassol, Pachna-4700, Cyprus

This ad is presented by listings admin, under supervision from,

Licensed Real Estate Agent Reg no: 1234, Lic no: 603/E

**Offered at:** € 65,000

**Estate ID:** 26783

**Ref:** ba3134861

m²
Total plot's-land's area: 6355 m²

Coverage: 10 %

Density: 10 %

Available from: 2024-04-16

Type: **Agricultural** 