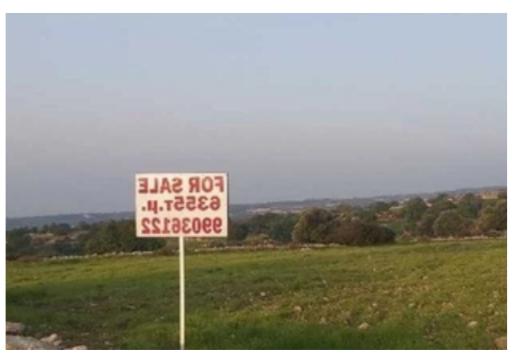

## Agricultural land 6355 m<sup>2</sup>

Limassol, Pachna-4700, Cyprus

This ad is presented by listings admin, under supervision from,

Licensed Real Estate Agent Reg no: 1234, Lic no: 603/E

**Offered at:** € 65,000