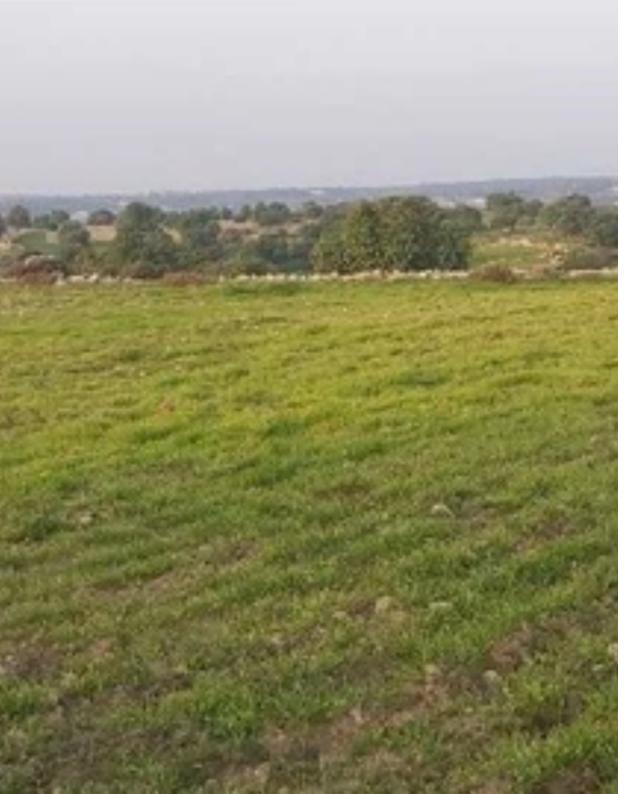

## Agricultural land 6355 m<sup>2</sup>

Limassol, Pachna-4700, Cyprus

This ad is presented by listings admin, under supervision from,

Licensed Real Estate Agent Reg no: 1234, Lic no: 603/E

**Offered at:** € 65,000