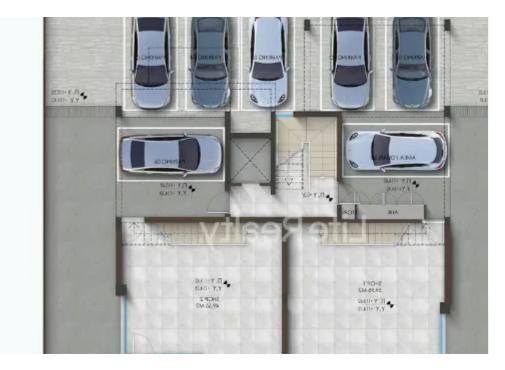

Offered at: €280,000 Estate ID: 26787 Ref: ba5207537

"""""This four-flat building, nestled in the next upcoming area of Ypsonas in Limassol, boasts top-quality finishes, making it an appealing property for both tenants and potential buyers. Here are some key features you can expect from this upscale building: - Certificate of Energy Efficiency A -Photovoltaic system on the roof. - Landscaped garden surrounding the property, adding beauty and tranquility to the outdoor spaces. - Gated entrance to the building With these exceptional features and amenities, this building promises luxurious living and a high-quality lifestyle in one of Limassol's most prestigious neighborhoods. AVAILABILITY Apartment 101 Internal area 82m2 Covered ver...