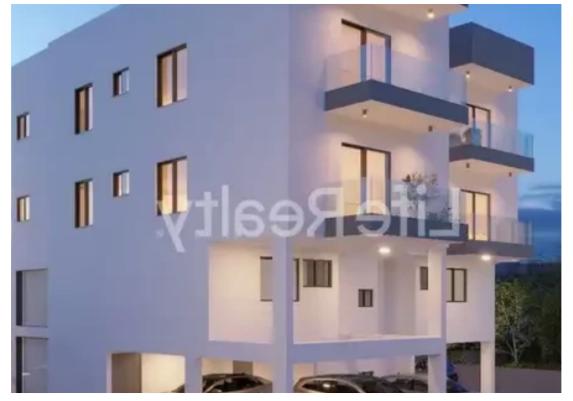

## 2-bedroom apartment f?r s?le €280.000

Limassol, Alexandrou-Ypsilanti-St-Ypsonas-4191 , Cyprus This ad is presented by listings admin, under supervision from , Licensed Real Estate Agent Reg no: 1234, Lic no: 603/E

Offered at: €280,000 Estate ID: 26787 Ref: ba5207537

"""""This four-flat building, nestled in the next upcoming area of Ypsonas in Limassol, boasts top-quality finishes, making it an appealing property for both tenants and potential buyers. Here are some key features you can expect from this upscale building: - Certificate of Energy Efficiency A -Photovoltaic system on the roof. - Landscaped garden surrounding the property, adding beauty and tranquility to the outdoor spaces. - Gated entrance to the building With these exceptional features and amenities, this building promises luxurious living and a high-quality lifestyle in one of Limassol's most prestigious neighborhoods. AVAILABILITY Apartment 101 Internal area 82m2 Covered ver...