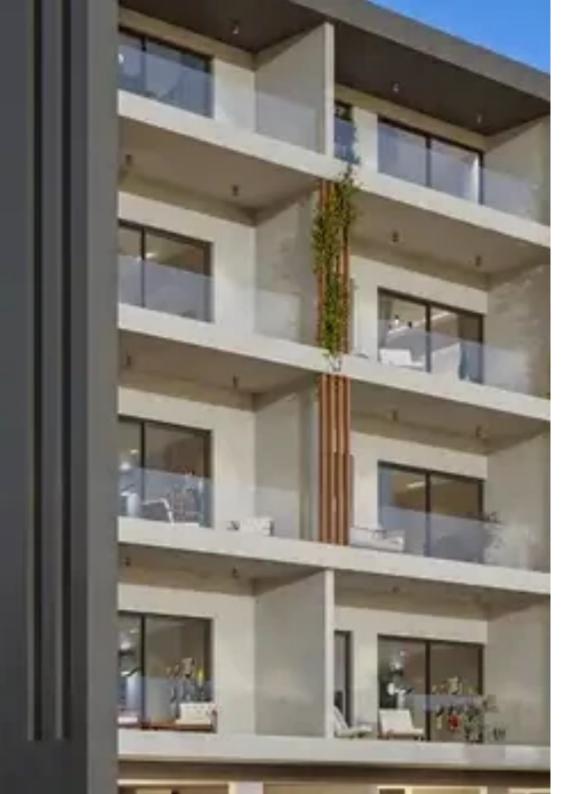

Offered at: 210,000

Type: Apartment

The second phase of "ELEMENTS" is now becoming a reality. Built within the famous Park of Colors in the center of Paphos, "ELEMENTS-LOCUS" consists of 16, 1 and 2 bedroom apartments. Each apartment has a spacious bedroom, living room and open plan kitchen, as well as mesmerizing panoramic views of the sea and cityscapes. The park of 32000m2 will comprise of sporting grounds, a children's playground and a botanical garden. a cafeteria, a basketball court, a small football court, locker rooms, a clim bing wall, a skatepark and an outdoor exhibition space. The park will be the largest in Paphos and one of the largest on the island. ELEMENTS Residence is the perfect location from which...