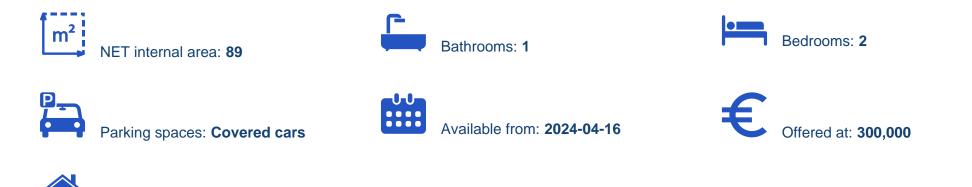

Offered at: € 300,000 Estate ID: 26790 Ref: ba5207326

Type: **Apartment** 

The second phase of "ELEMENTS" is now becoming a reality. Built within the famous Park of Colors in the center of Paphos, "ELEMENTS-LOCUS" consists of 16, 1 and 2 bedroom apartments. Each apartment has a spacious bedroom, living room and open plan kitchen, as well as mesmerizing panoramic views of the sea and cityscapes. The park of 32000m2 will comprise of sporting grounds, a children's playground and a botanical garden. a cafeteria, a basketball court, a small football court, locker rooms, a clim bing wall, a skatepark and an outdoor exhibition space. The park will be the largest in Paphos and one of the largest on the island. ELEMENTS Residence is the perfect location from which...