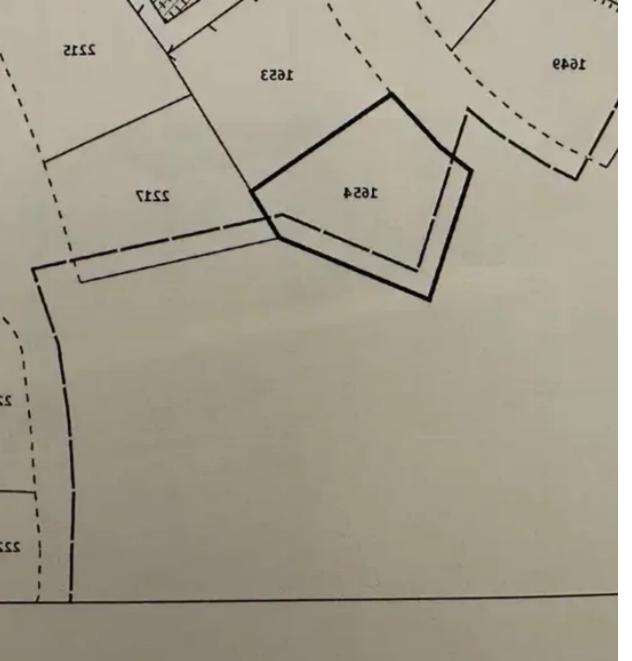

**Offered at:** € 129,000

**Estate ID:** 27060

**Ref:** ba5213131

: Όπως φαίνονται στο επίσημο Κτηματικό σχέδιο

Τεμάχιο:1654 КА (ража:1:2500

Εγγραφής: 11/08/2022

KINHTHE IAIOKTHEIAE

Αριθμός Φακέλου: 1/Π/3772/2022

01/01/2021: €121.200,00

AOYAEIEE

kriμησης 01/01/2018: €121.200,00

APRIMEL NA LAMENTA

+--- Total plot's-land's area: **546 m²** 