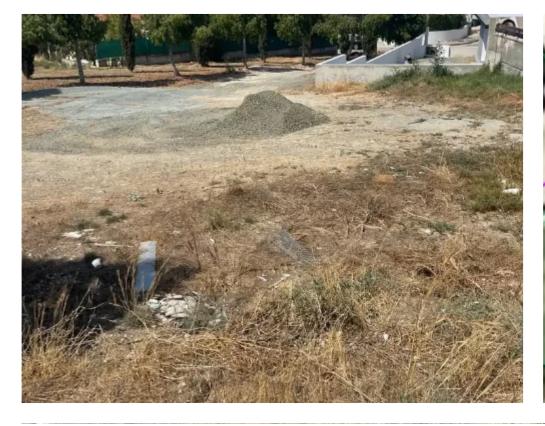

Available from: 2024-04-17

Offered at: 129,00

Type: Residentia

???????. Plot of 546 square meters for sale in the Carolina Park area. It is located in a deadlock with green space behind, in a very quiet neighborhood....