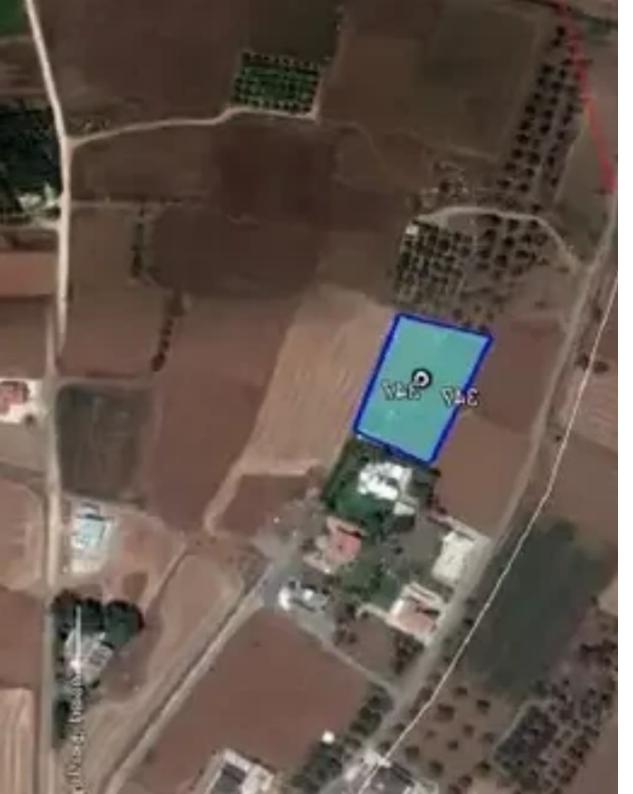

## Residential land 3011 m<sup>2</sup> €90.000

Nicosia, Akaki-2720, Cyprus

This ad is presented by listings admin, under supervision from ,

Licensed Real Estate Agent Reg no: 1234, Lic no: 603/E

**Offered at:** € 90,000

## **Estate on map:**

ba5212522

Email: info@rimatech.com.cy

**Phone:** +35795958898 // +35725714014

This ad is presented by listings admin, under supervision from,

Licensed Real Estate Agent Reg no: 1234, Lic no: 603/E