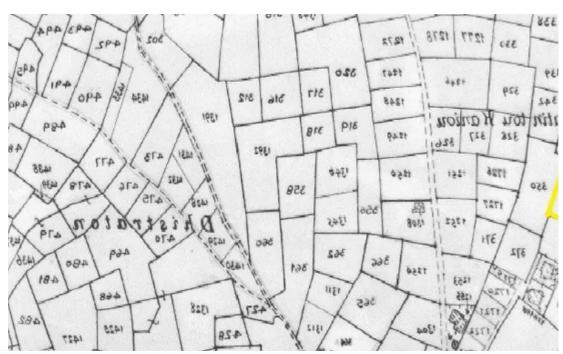

**Estate ID:** 27073

**Ref:** ba5212522

1287 1288 350 347 1289 372 1290

: Όπως φαίνονται στο επίσημο Κτημάτικό σχέδιο

Τεμάχιο:347 КА і цака: 1:5000

Εκτιμημένη Αξία: €3,81

| STOIXEIA IAIOKTHTH KAI SYMФEPON |                                                      |         |
|---------------------------------|------------------------------------------------------|---------|
| Медібло                         | Ονομα και Διεύθυνση                                  | 141×02  |
| 000                             | EΠΑΡΟΣ ΦΟΙΒΟΣ<br>MEPEINIOY 2 , 2720, AKAKI, ΛΕΥΚΩΣΙΑ | .06/2/9 |

Αριθμός Φακέλου : 1/Δ/3315/2011 νία Εγγραφής : 18/08/2011

PH AKINHTHE IAIOKTHEIAE

Αξία σε τιμές 01/01/1980 : €1.879,46

EIE

ATA / ACYNEIEE

m² |
Total plot's-land's area: 3011 m²

Available from: 2024-04-17

mage not found or type unknown