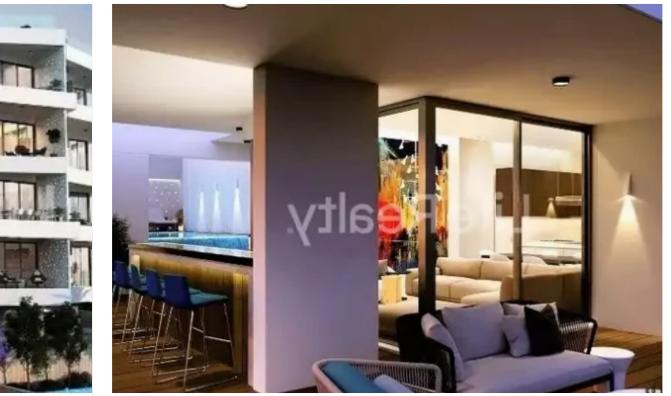

Offered at: €460,000 Estate ID: 27120 Ref: ba5214494

vpe: Apartment

This four-floor building contains 7 apartments and 1 penthouse, tucked away in a peaceful corner of Limassol yet conveniently proximate to numerous amenities, just a 5-minute drive from the heart of the city. Available is currently this outstanding two bedroom apartment and it is provided fully furnished. With high-quality finishes, it presents an enticing opportunity for both renters and potential buyers. Situated close to major roads in the Germasogeia area, it's only a short 10 minute drive from the beach and conveniently located near schools, banks, and markets. Discover a plethora of exceptional features upon seizing the opportunity to claim ownership of one of the most breathtaki...