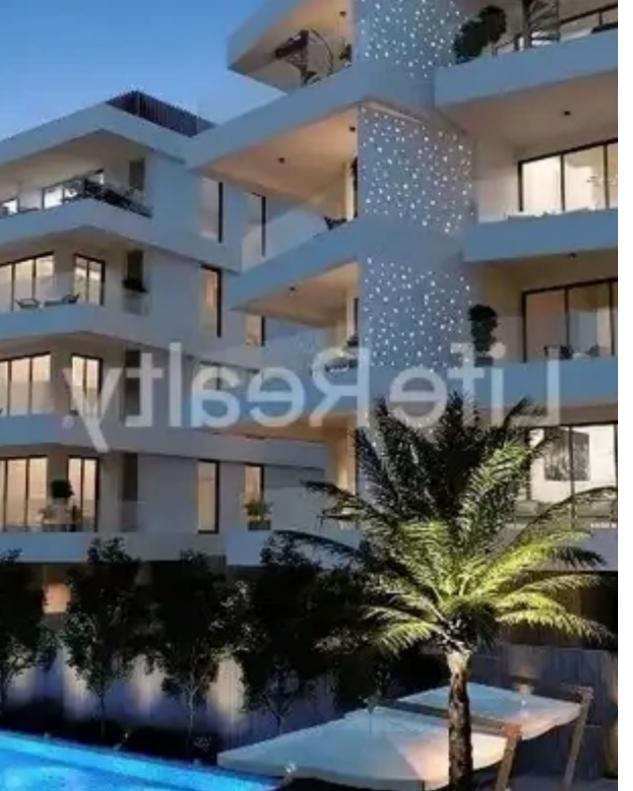

Offered at: €460,000 Estate ID: 27120 Ref: ba5214494

vpe: Apartment

This four-floor building contains 7 apartments and 1 penthouse, tucked away in a peaceful corner of Limassol yet conveniently proximate to numerous amenities, just a 5-minute drive from the heart of the city. Available is currently this outstanding two bedroom apartment and it is provided fully furnished. With high-quality finishes, it presents an enticing opportunity for both renters and potential buyers. Situated close to major roads in the Germasogeia area, it's only a short 10 minute drive from the beach and conveniently located near schools, banks, and markets. Discover a plethora of exceptional features upon seizing the opportunity to claim ownership of one of the most breathtaki...