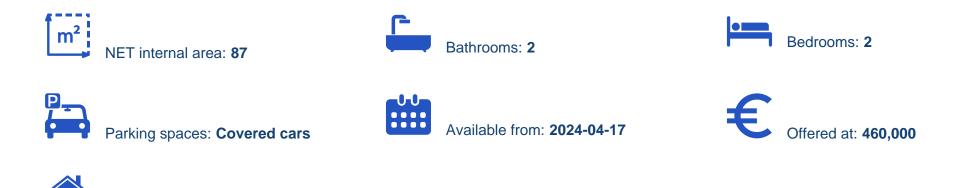

Offered at: €460,000 Estate ID: 27120 Ref: ba5214494

vpe: Apartment

This four-floor building contains 7 apartments and 1 penthouse, tucked away in a peaceful corner of Limassol yet conveniently proximate to numerous amenities, just a 5-minute drive from the heart of the city. Available is currently this outstanding two bedroom apartment and it is provided fully furnished. With high-quality finishes, it presents an enticing opportunity for both renters and potential buyers. Situated close to major roads in the Germasogeia area, it's only a short 10 minute drive from the beach and conveniently located near schools, banks, and markets. Discover a plethora of exceptional features upon seizing the opportunity to claim ownership of one of the most breathtaki...