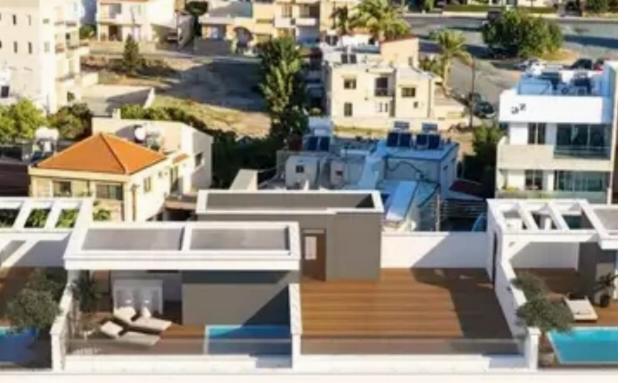

### Golaen ⊓eartn

Welcome to Golden Hearth, a premier real estate development nestled in the vibrant neighborhood of Mesa Geitania, Lima prising 10 meticulously designed apartments ranging from one to three bedrooms, Golden hearth offers residents a blend comfort and convenient living. Situated within walking distance to a piethora of amenities including schools, superm cafes, this development caters to the needs of families, young professionals, and individuals seeking an urban lifestyle w access to essential facilities.

Golden Hearth boasts not only its strategic location but also its seamless connectivity to major transportation routes, v access to the highway facilitating effortless commutes to neighboring cities and beyond. Each apartment is thoughtfully maximize space and functionality, featuring contemporary finishes and an abundance of natural light. Whether it's unwin spacious living areas, cooking up cullinary delights in the modern kitchens, or enjoying panoramic views from private balc idents of Golden hearth are treated to a sanctuary where luxury meets convenience. Embrace the epitome of urban living Hearth, where every detail is tailcred to alwate your lifestyle in Limassal.