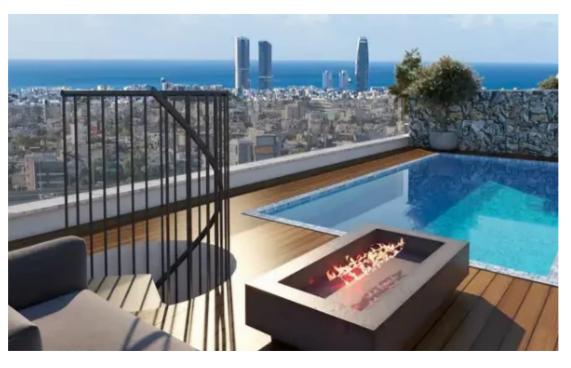

### Golaen ⊓eartn

Welcome to Golden Hearth, a premier real estate development nestled in the vibrant neighborhood of Mesa Geitania, Lima prising 10 meticulously designed apartments ranging from one to three bedrooms, Golden hearth offers residents a blend comfort and convenient living. Situated within walking distance to a piethora of amenities including schools, superm cafes, this development caters to the needs of families, young professionals, and individuals seeking an urban lifestyle w access to essential facilities.

Golden Hearth boasts not only its strategic location but also its seamless connectivity to major transportation routes, v access to the highway facilitating effortless commutes to neighboring cities and beyond. Each apartment is thoughtfully maximize space and functionality, featuring contemporary finishes and an abundance of natural light. Whether it's unwin spacious living areas, cooking up cullinary delights in the modern kitchens, or enjoying panoramic views from private balc idents of Golden hearth are treated to a sanctuary where luxury meets convenience. Embrace the epitome of urban living Hearth, where every detail is tailcred to alwate your lifestyle in Limassal.