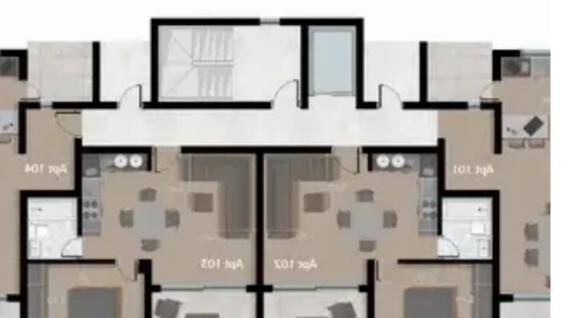

#### Ground floor

## **Estate on map:**

| ge | Stora | Bathrooms | Covered<br>Verandas<br>sqm. | nterior<br>sqm. |
|----|-------|-----------|-----------------------------|-----------------|
|    | r     | 2         | 35                          | 120             |
|    | r     | r         | 8.5                         | 45              |
|    | r     | г         | 8.5                         | 45              |
|    | 1     | 2         | 35                          | 120             |