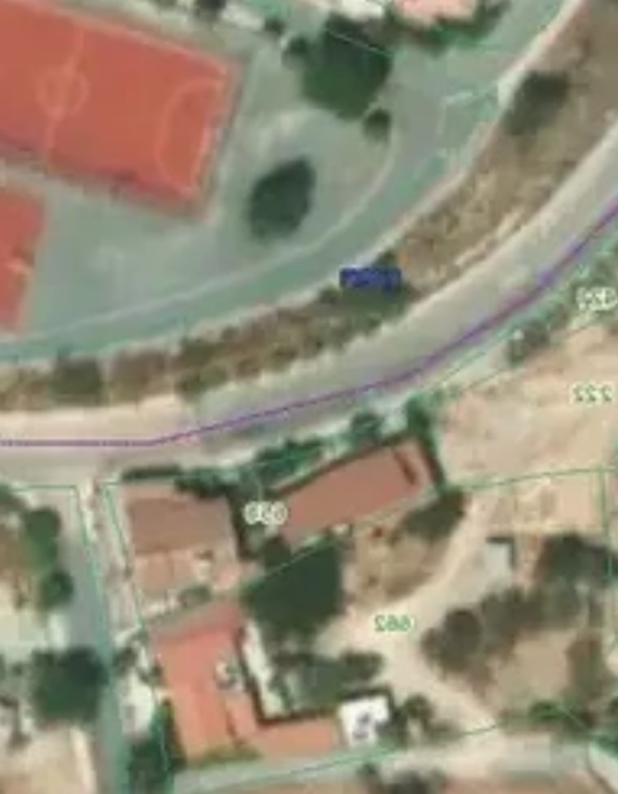

m² | Total plot's-land's area: 316 m²

Coverage: 0 %

Available from: 2024-04-17

Planning zone: **H3** 

Residential land in Korfi Limassol,...