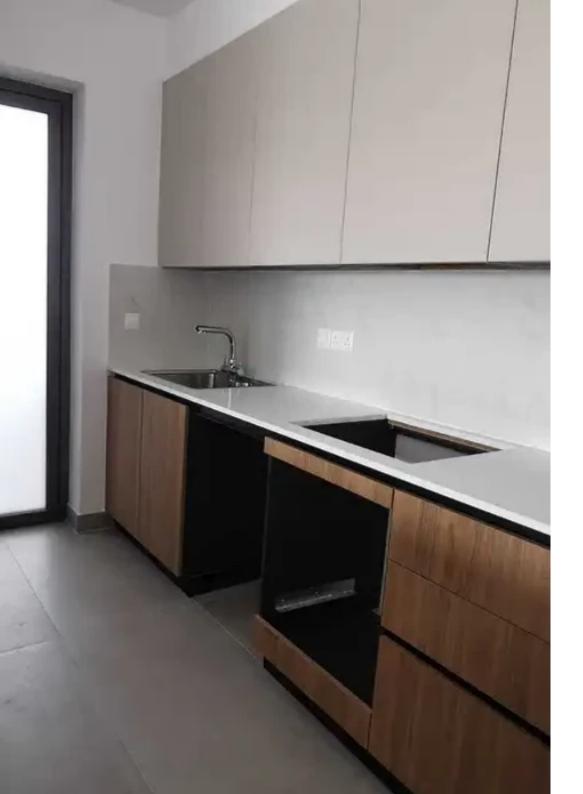

Offered at: 460,000

Type: **Apartment** 

Convenient location, walking distance to supermarket and amenities The specifications included: Underfloor Heating Custom Designed Italian Kitchens & amp; Wardrobes Spanish / Italian Tiling Granite worktops Double glazed patio doors Storeroom & amp; covered parking Central pressurized water system Solar Panel Water Heating Thermal Insulation throughout (extruded polystyrene) Sanitary ware Laufen Mixers & Grohe Video phone entry system Covered Secured Parking Pipe in pipe plumping system Security door Communal Swimmi...