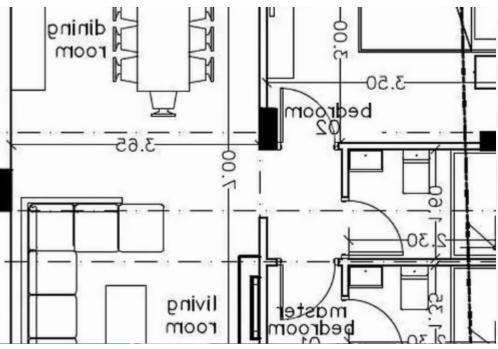

**Offered at:** € 460,000

**Estate ID:** 27309

**Ref:** ba5056719

NET internal area: 113

Bathrooms: 2

Bedrooms: 2

Parking spaces: Covered cars

Available from: 2024-04-17

Offered at: 460,000

Type: **Apartment** 

Convenient location, walking distance to supermarket and amenities The specifications included: Underfloor Heating Custom Designed Italian Kitchens & amp; Wardrobes Spanish / Italian Tiling Granite worktops Double glazed patio doors Storeroom & amp; covered parking Central pressurized water system Solar Panel Water Heating Thermal Insulation throughout (extruded polystyrene) Sanitary ware Laufen Mixers & Grohe Video phone entry system Covered Secured Parking Pipe in pipe plumping system Security door Communal Swimmi...