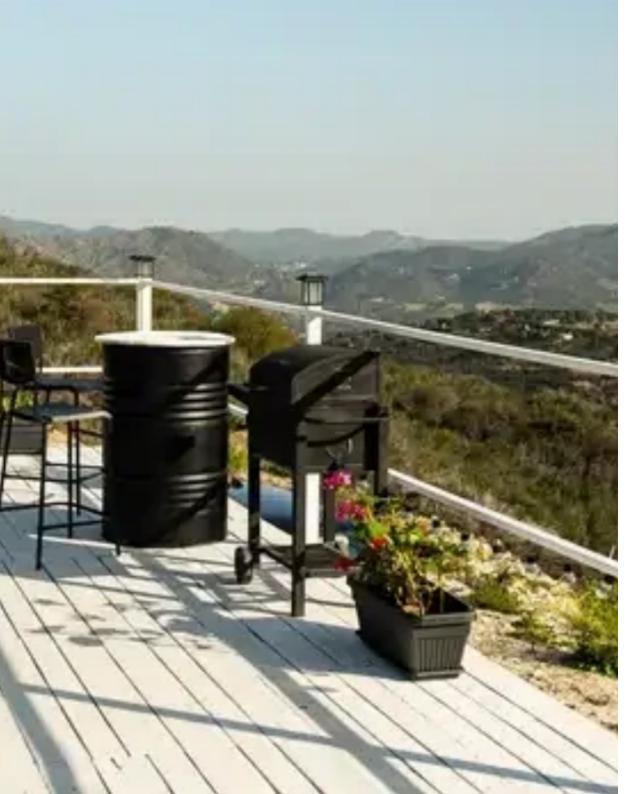

## Agricultural land 799 m<sup>2</sup> €75.000

Larnaka, Kato-Lefkara-7710, Cyprus

This ad is presented by listings admin, under supervision from,

Licensed Real Estate Agent Reg no: 1234, Lic no: 603/E

**Offered at:** € 69,000

**Estate ID:** 27457

**Ref:** ba5199883

Total plot's-land's area: 799 m²

Available from: 2024-04-17

Offered at: **69,000** 

Type: Agricultura

eye with the beauty and uniqueness of the surrounding landscape. Close to a vinery, water reservoir and olive farm, it's an ideal place for active pastime and outdoor recreation. Comfortable, modern and eco home, ideal for unforgettable holiday and weekends with friends and family. The highest quality of materials and isolation guarantee to provide you with perfect conditions for relaxation. The house is equipped with all autonomous communications and systems, including own sewerage system. The house consists of: a kitchen - livin...