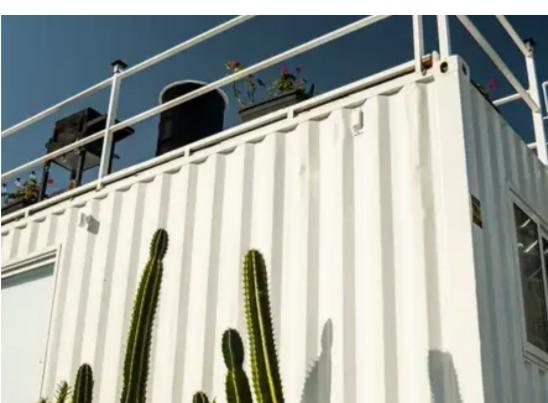

**Estate ID:** 27457

**Ref:** ba5199883

Total plot's-land's area: 799 m²

Available from: 2024-04-17

Offered at: **69,000** 

Type: Agricultura

eye with the beauty and uniqueness of the surrounding landscape. Close to a vinery, water reservoir and olive farm, it's an ideal place for active pastime and outdoor recreation. Comfortable, modern and eco home, ideal for unforgettable holiday and weekends with friends and family. The highest quality of materials and isolation guarantee to provide you with perfect conditions for relaxation. The house is equipped with all autonomous communications and systems, including own sewerage system. The house consists of: a kitchen - livin...