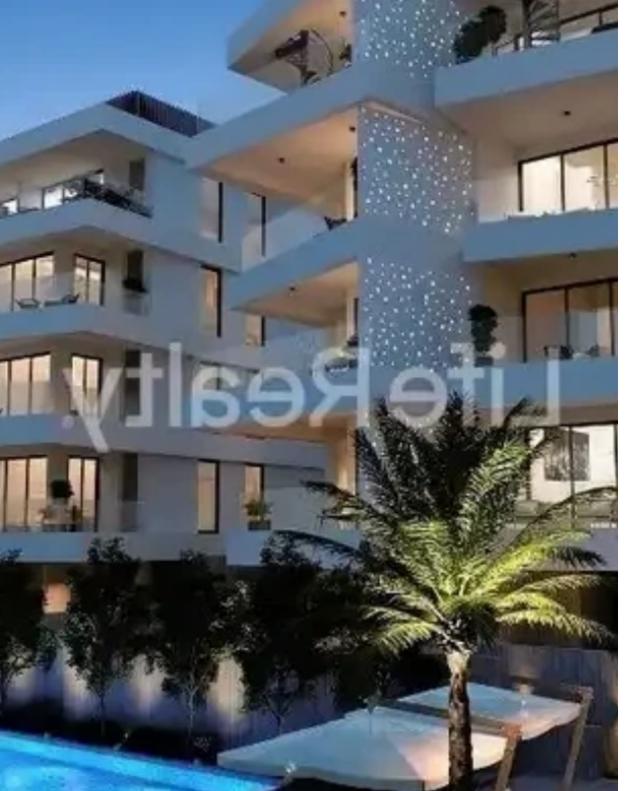

Offered at: €460,000 Estate ID: 27530 Ref: ba5216136

vpe: Apartment

This four-floor building contains 7 apartments and 1 penthouse, tucked away in a peaceful corner of Limassol yet conveniently proximate to numerous amenities, just a 5-minute drive from the heart of the city. Available is currently this outstanding two bedroom apartment and it is provided fully furnished. With high-quality finishes, it presents an enticing opportunity for both renters and potential buyers. Situated close to major roads in the Germasogeia area, it's only a short 10 minute drive from the beach and conveniently located near schools, banks, and markets. Discover a plethora of exceptional features upon seizing the opportunity to claim ownership of one of the most breathtaki...