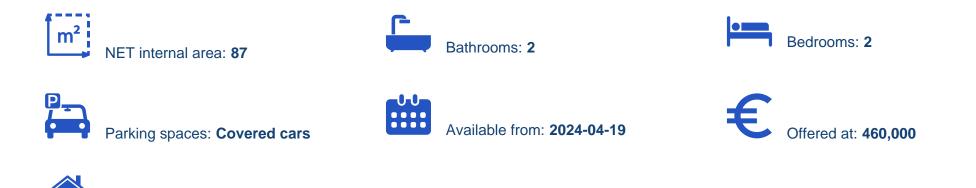

Offered at: €460,000 Estate ID: 27530 Ref: ba5216136

vpe: Apartment

This four-floor building contains 7 apartments and 1 penthouse, tucked away in a peaceful corner of Limassol yet conveniently proximate to numerous amenities, just a 5-minute drive from the heart of the city. Available is currently this outstanding two bedroom apartment and it is provided fully furnished. With high-quality finishes, it presents an enticing opportunity for both renters and potential buyers. Situated close to major roads in the Germasogeia area, it's only a short 10 minute drive from the beach and conveniently located near schools, banks, and markets. Discover a plethora of exceptional features upon seizing the opportunity to claim ownership of one of the most breathtaki...