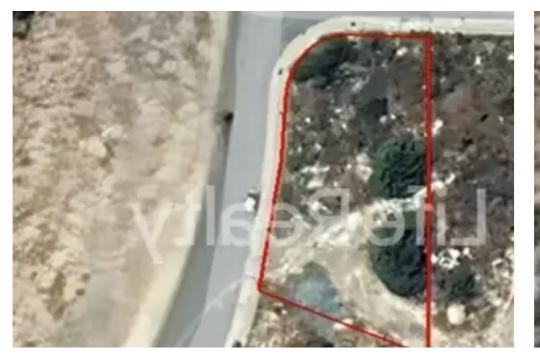

Type: **Residentia** 

mage not found or type unknown

Planning zone: K?8

"""These adjacent plots of land sit in an excellent setting, totalling 1920 square meters. They're perfect for building a series of modern houses and they have smooth surface. Positioned just above the highway it's just a quick 7-minute trip to downtown Limassol, which adds to its appeal. Even though it's in a quiet suburban area, all the important city amenities are nearby, making it a great place to live. The properties are within the residential zone KA8, perfectly suitable for primary residence seekers and prospective developers. Property A: Land area: 956m2 Price: €600,000+VAT Property B: Land area: 964m2 Price: €700,000+VAT Contact us for a viewing."""...