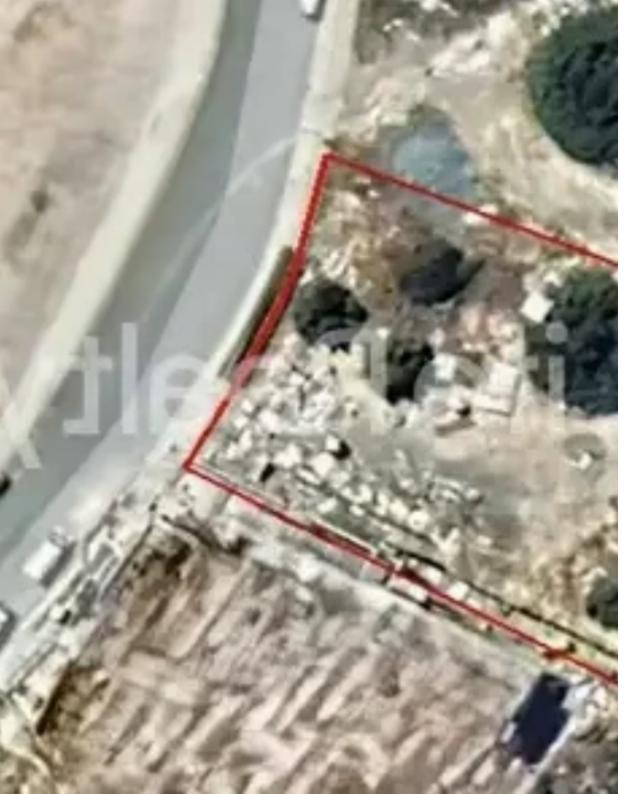

Type: **Residentia** 

mage not found or type unknown

Planning zone: K?8

"""These adjacent plots of land sit in an excellent setting, totalling 1920 square meters. They're perfect for building a series of modern houses and they have smooth surface. Positioned just above the highway it's just a quick 7-minute trip to downtown Limassol, which adds to its appeal. Even though it's in a quiet suburban area, all the important city amenities are nearby, making it a great place to live. The properties are within the residential zone KA8, perfectly suitable for primary residence seekers and prospective developers. Property A: Land area: 956m2 Price: €600,000+VAT Property B: Land area: 964m2 Price: €700,000+VAT Contact us for a viewing."""...