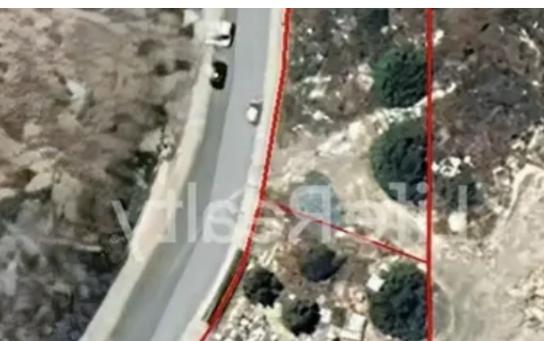

Type: **Residentia** 

mage not found or type unknown

Planning zone: K?8

"""These adjacent plots of land sit in an excellent setting, totalling 1920 square meters. They're perfect for building a series of modern houses and they have smooth surface. Positioned just above the highway it's just a quick 7-minute trip to downtown Limassol, which adds to its appeal. Even though it's in a quiet suburban area, all the important city amenities are nearby, making it a great place to live. The properties are within the residential zone KA8, perfectly suitable for primary residence seekers and prospective developers. Property A: Land area: 956m2 Price: €600,000+VAT Property B: Land area: 964m2 Price: €700,000+VAT Contact us for a viewing."""...