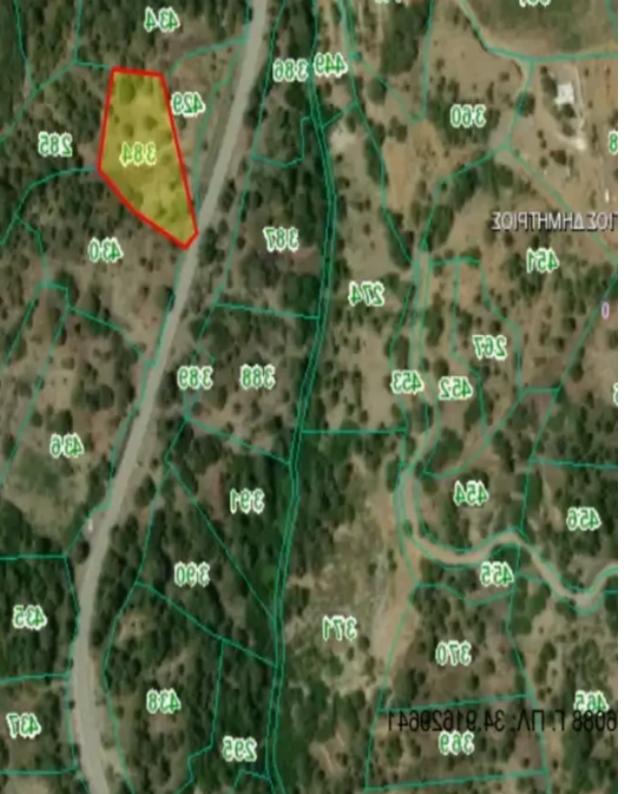

## Agricultural land 3001 m<sup>2</sup> €70.000

Limassol, Agios-Dimitrios-4842 , Cyprus

This ad is presented by listings admin, under supervision from , Licensed Real Estate Agent Reg no: 1234, Lic no: 603/E

**Offered at:** €70,000

**Estate ID:** 27956

**Ref:** ba4935945

Total plot's-land's area: 3001 m<sup>2</sup>

Coverage: 180 %

Available from: 2024-04-19

Offered at: **70,000** 

Type: **Agricultura** 

## **Estate on map:**

Website: realty.com.cy/p/agricultural-land-3001-m²-€70.000-

ba4935945

Email: info@rimatech.com.cy

**Phone:** +35795958898 // +35725714014

This ad is presented by listings admin, under supervision from,