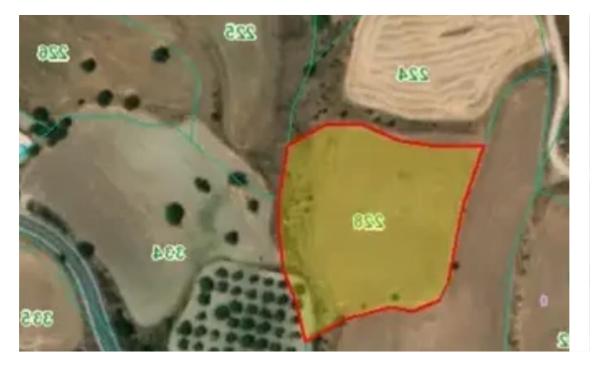

## Agricultural land 5686 m<sup>2</sup> €55.000

Paphos, Simou-8812, Cyprus

This ad is presented by listings admin, under supervision from , Licensed Real Estate Agent Reg no: 1234, Lic no: 603/E

Offered at: €55,000 Estate ID: 28009 Ref: ba5216348

| 30ΦAΠ  | ΔΗΜΟΣ/ΚΟΙΝΟΤΗΤΑ          | YOMI3 | ENOPIA           |
|--------|--------------------------|-------|------------------|
| 0/4838 | AMHMT                    |       | APIOMOE TEMAXIOY |
| 35/38  | EMBAΔO TEMAXIOY (σε τ.μ) | 5686  | ΕΙΔΟΣ ΑΚΙΝΗΤΟΥ   |