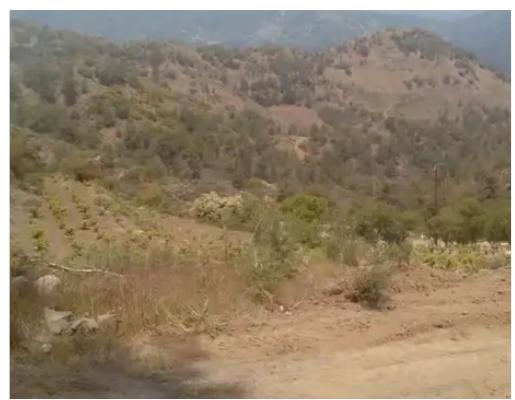

**Estate ID:** 28012

**Ref:** ba5217259

Total plot's-land's area: 7024 m<sup>2</sup>

Coverage: 6 %

Available from: 2024-04-19

Planning zone: 6

"""""Beautiful large plot 7024m2 on the main road to Pafos from Platres with electricity. Remarkable mountain scenery views with grown up forest trees. Worths the visit. Just 20' from Limassol with easy access to the new motorway. Perhaps the most beautiful? piece of land in the area with fresh air and scenery of the Troodos mountains. Ideal location for building a villa with all the facilities with no limitations to space. Cash payments also accepted. Agents welcome as this land is worth the time and money. ASK for price drop""""""...