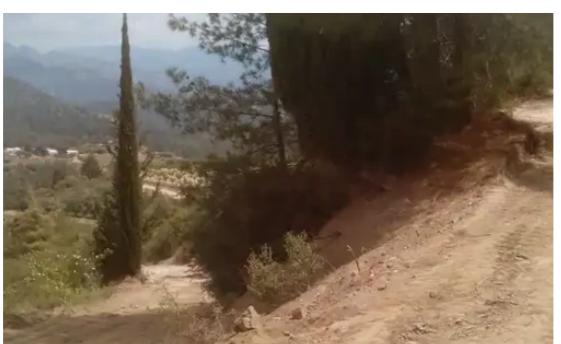

**Estate ID:** 28012

**Ref:** ba5217259

Total plot's-land's area: 7024 m<sup>2</sup>

Coverage: 6 %

Available from: 2024-04-19

Planning zone: 6

"""""Beautiful large plot 7024m2 on the main road to Pafos from Platres with electricity. Remarkable mountain scenery views with grown up forest trees. Worths the visit. Just 20' from Limassol with easy access to the new motorway. Perhaps the most beautiful? piece of land in the area with fresh air and scenery of the Troodos mountains. Ideal location for building a villa with all the facilities with no limitations to space. Cash payments also accepted. Agents welcome as this land is worth the time and money. ASK for price drop""""""...