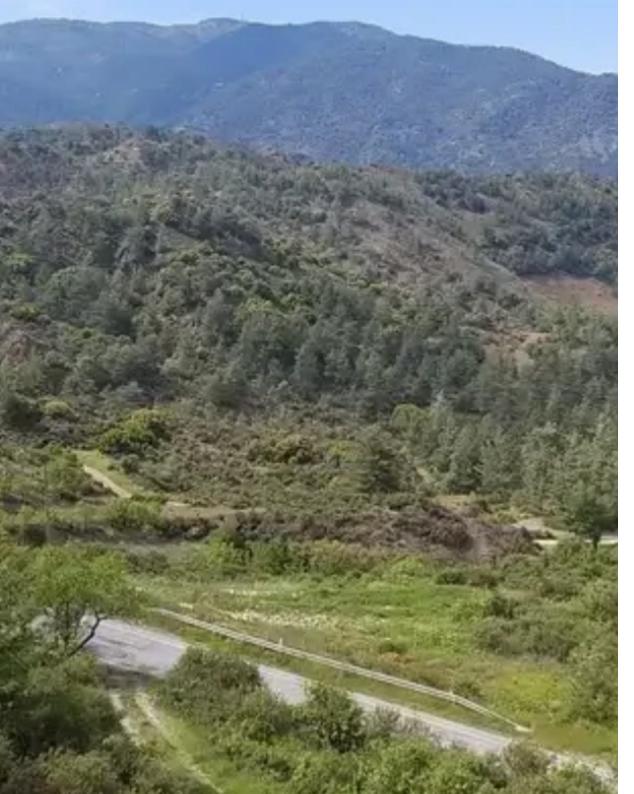

**Estate ID:** 28012

**Ref:** ba5217259

Total plot's-land's area: 7024 m<sup>2</sup>

Coverage: 6 %

Available from: 2024-04-19

Planning zone: 6

"""""Beautiful large plot 7024m2 on the main road to Pafos from Platres with electricity. Remarkable mountain scenery views with grown up forest trees. Worths the visit. Just 20' from Limassol with easy access to the new motorway. Perhaps the most beautiful? piece of land in the area with fresh air and scenery of the Troodos mountains. Ideal location for building a villa with all the facilities with no limitations to space. Cash payments also accepted. Agents welcome as this land is worth the time and money. ASK for price drop""""""...