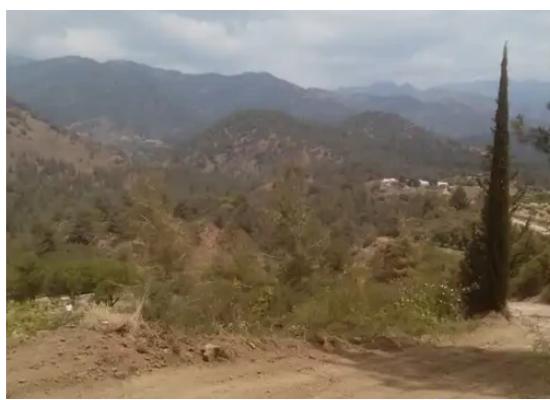

**Estate ID:** 28012

**Ref:** ba5217259

Total plot's-land's area: 7024 m<sup>2</sup>

Coverage: 6 %

Available from: 2024-04-19

Planning zone: 6

"""""Beautiful large plot 7024m2 on the main road to Pafos from Platres with electricity. Remarkable mountain scenery views with grown up forest trees. Worths the visit. Just 20' from Limassol with easy access to the new motorway. Perhaps the most beautiful? piece of land in the area with fresh air and scenery of the Troodos mountains. Ideal location for building a villa with all the facilities with no limitations to space. Cash payments also accepted. Agents welcome as this land is worth the time and money. ASK for price drop""""""...