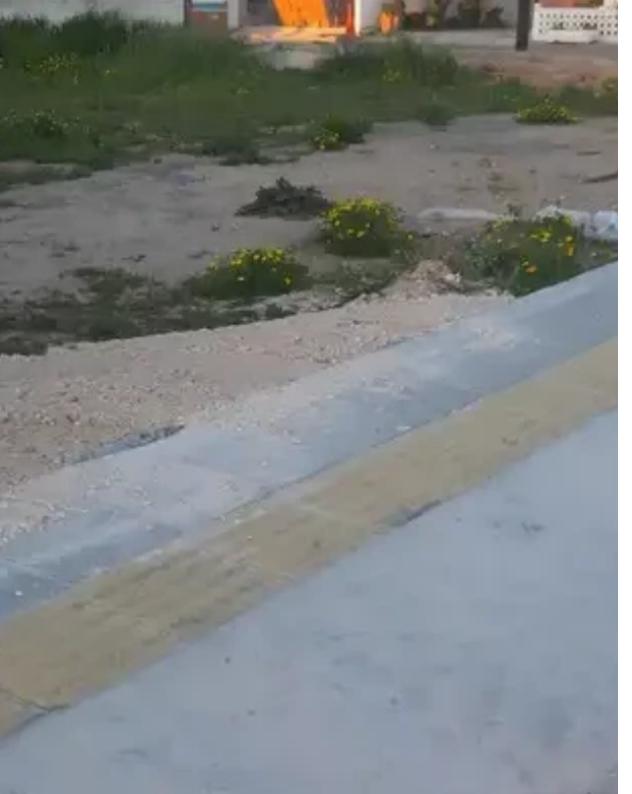

## Residential land 411 m<sup>2</sup> €120.000

Protaras, Primary-School-Paralimni-5281, Cyprus

This ad is presented by listings admin, under supervision from,

Licensed Real Estate Agent Reg no: 1234, Lic no: 603/E

**Offered at:** € 120,000

**Estate ID:** 28036

**Ref:** ba5216169

m² I
Total plot's-land's area: 411 m²

Density: 90 %

Available from: 2024-04-19

mage not found or type unknown

Planning zone: ????????