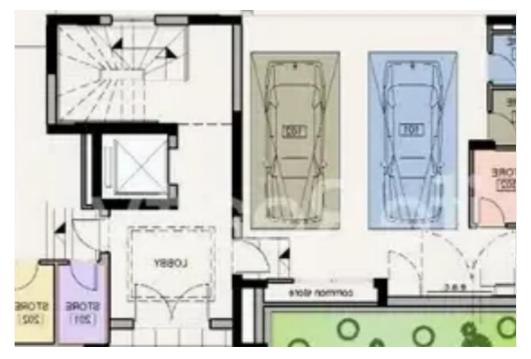

## 2-bedroom apartment f?r s?le

Limassol, Agios-Panteleimon-School-Agia-Phyla-Agia-Fylaxis-3116, Cyprus

This ad is presented by listings admin, under supervision from , Licensed Real Estate Agent Reg no: 1234, Lic no: 603/E

Offered at: €340,000 Estate ID: 28132 Ref: ba5220094

Bedrooms: 2

Offered at: 340.000