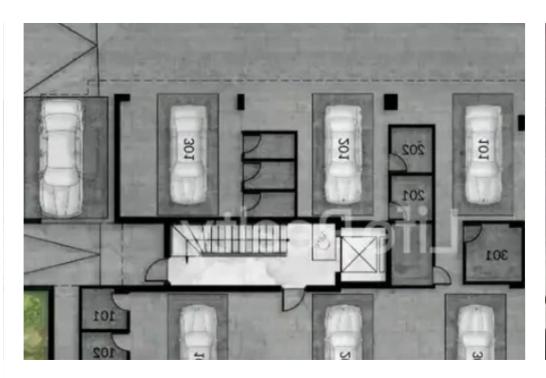

**Offered at:** € 170,000

**Estate ID:** 28135

**Ref:** ba5220090

NET internal area: 50

Bathrooms: 1

Bedrooms: 1

Parking spaces: Covered cars

Available from: 2024-04-19

Offered at: 170,000

Type: Apartment

Attracting people looking for a fancy place to live or invest in. With top-notch finishes all around, it's got a charm and sophistication that really stand out, making it a top choice for those seeking upscale city living. With these exceptional features and amenities, this building promises luxurious living and a high-quality lifestyle in one of Limassol's most prestigious neighborhoods. Here's what you can expect to find in this special building: 
Certificate of Energy Efficiency A - Photovoltaic system on the roof. - Gated par...