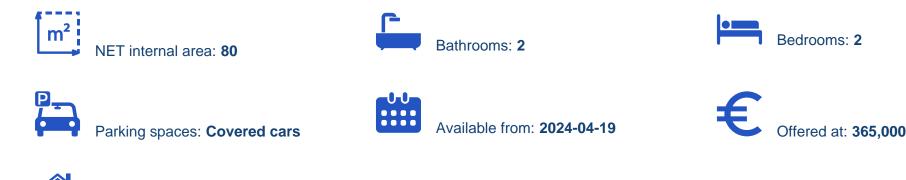

## 2-bedroom penthouse f?r s?le €365.000

Limassol, Pano-Polemidia-4130 , Cyprus This ad is presented by listings admin, under supervision from , Licensed Real Estate Agent Reg no: 1234, Lic no: 603/E

Offered at: €365,000 Estate ID: 28138 Ref: ba5220093