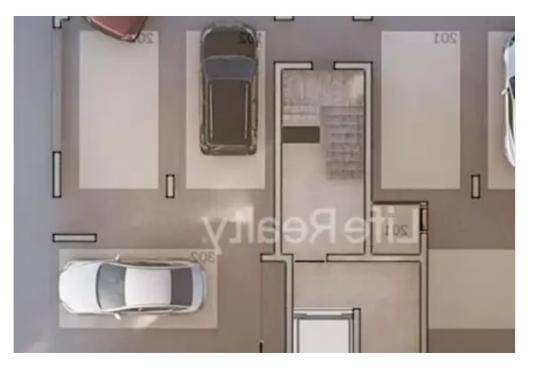

Type: Penthouse

This three-floor building boasts four apartments and two penthouses, nestled in a luxurious neighborhood in Limassol, yet conveniently close to various amenities. Just a 5-minute drive from the city center and only one minute from the highway, it offers easy access to everything you need. Currently available are two exceptional apartments. Featuring high-quality finishes throughout, they present an attractive opportunity for both renters and potential buyers. Situated just a short 10-minute drive from the beach and conveniently close to schools, banks, and markets, these apartments offer the perfect blend of luxury and convenience. With such exceptional features and amenities, this building...