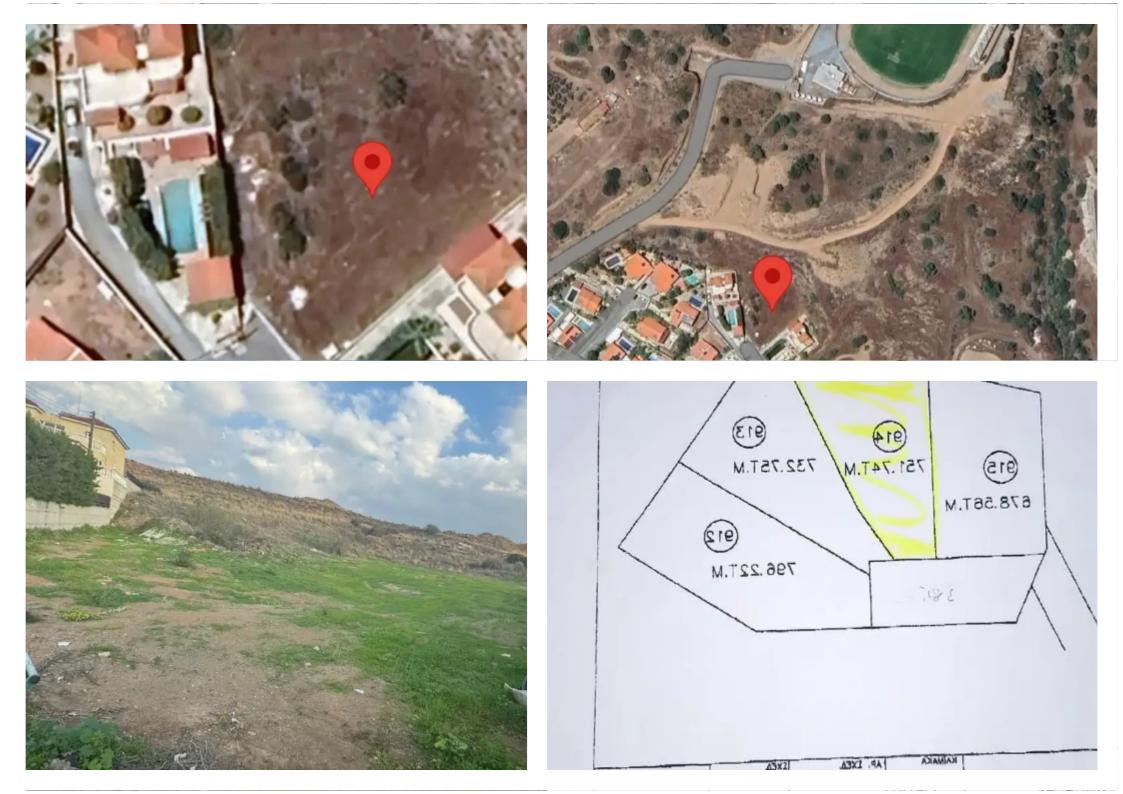

Offered at: €105,000 Estate ID: 28171 Ref: ba5219788

""""Residential plot700sq.m a'Pyrgos Limassol for sale 105,00 euros We can build a house 342 sq.m!!!""""...

## **Estate on map:**

Website: realty.com.cy/p/residential-land-700-m<sup>2</sup>-€105.000-

ba5219788

Email: info@rimatech.com.cy

Phone: +35795958898 // +35725714014

This ad is presented by listings admin, under supervision from , Licensed Real Estate Agent Reg no: 1234, Lic no: 603/E