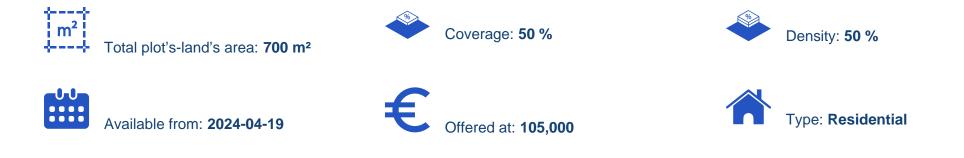

## Residential land 700 m<sup>2</sup> €105.000

Limassol, Prastio-Kellaki-4505 , Cyprus This ad is presented by listings admin, under supervision from , Licensed Real Estate Agent Reg no: 1234, Lic no: 603/E

Offered at: €105,000 Estate ID: 28171 Ref: ba5219788

""""Residential plot700sq.m a'Pyrgos Limassol for sale 105,00 euros We can build a house 342 sq.m!!!""""...