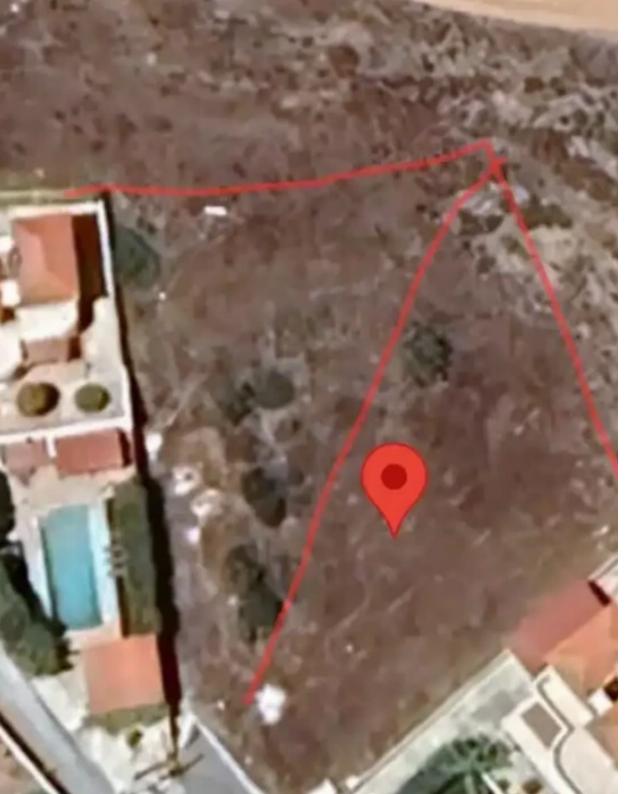

Offered at: €105,000 Estate ID: 28171 Ref: ba5219788

""""Residential plot700sq.m a'Pyrgos Limassol for sale 105,00 euros We can build a house 342 sq.m!!!""""...

## **Estate on map:**

Website: realty.com.cy/p/residential-land-700-m<sup>2</sup>-€105.000-

ba5219788

Email: info@rimatech.com.cy

Phone: +35795958898 // +35725714014

This ad is presented by listings admin, under supervision from , Licensed Real Estate Agent Reg no: 1234, Lic no: 603/E