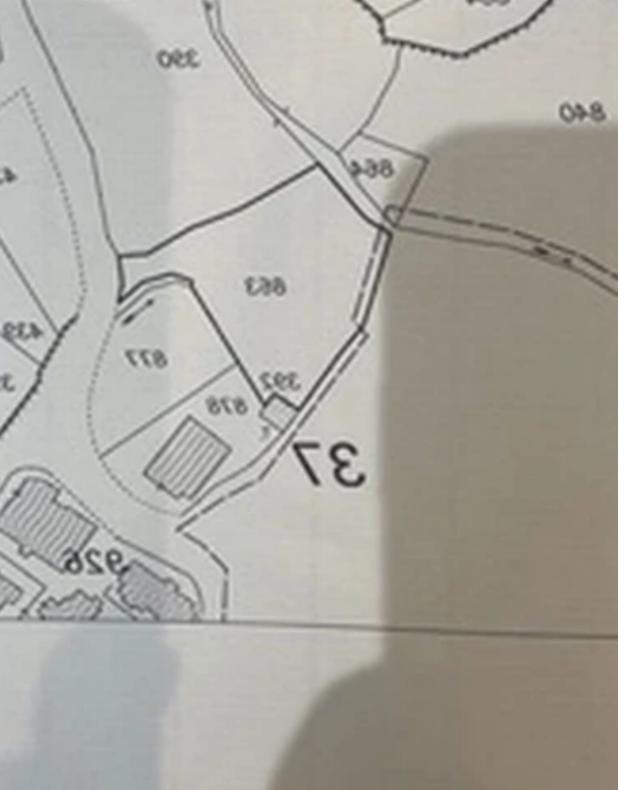

## Residential land 1621 m<sup>2</sup> €350.000

Paphos, Equestrian-Geroskipou-8203, Cyprus This ad is presented by listings admin, under supervision from, Licensed Real Estate Agent Reg no: 1234, Lic no: 603/E

Offered at: €350,000 Estate ID: 28173 Ref: ba5088699

mage of the immediate area of the properties under study, from Google Earth

2 plots of Mixed And Residential land one next to the other for sale in Yeroskipou, Paphos...