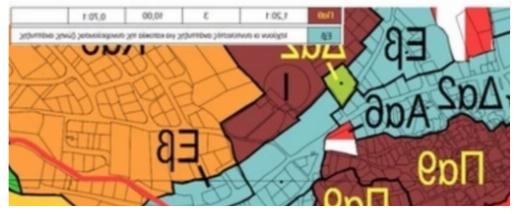

Offered at: €350,000 Estate ID: 28173 Ref: ba5088699

mage of the immediate area of the properties under study, from Google Earth

2 plots of Mixed And Residential land one next to the other for sale in Yeroskipou, Paphos...

## **Estate on map:**

Website: realty.com.cy/p/residential-land-1621-m<sup>2</sup>-€350.000-

ba5088699

Email: info@rimatech.com.cy

Phone: +35795958898 // +35725714014

This ad is presented by listings admin, under supervision from , Licensed Real Estate Agent Reg no: 1234, Lic no: 603/E