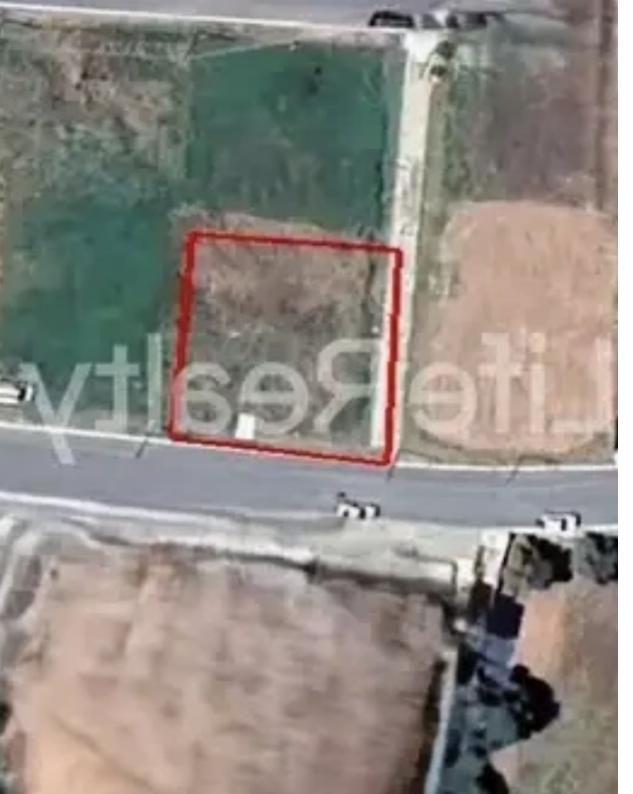

## Residential land 596 m<sup>2</sup> €235.000

Paphos, Kouklia-Afrodite-Hills-Pafou-8500, Cyprus

This ad is presented by listings admin, under supervision from,

Licensed Real Estate Agent Reg no: 1234, Lic no: 603/E

**Offered at:** €235,000

**Estate ID:** 28176

**Ref:** ba5220098

Total plot's-land's area: **596 m²** 

Coverage: 50 %

Density: 90 %

Available from: 2024-04-19

Offered at: 235,000

Type: Residential

"This residential plot spans 596 square meters and is perfectly positioned for the construction up to two detached modern houses. Nestled in Kouklia village within the Paphos District, it sits approximately 16 kilometers east of Paphos city. Conveniently, it's just a 16-minute drive from Pissouri village in the Limassol district and a mere 13-minute drive from Paphos International Airport, offering easy access to travel and nearby amenities. This rectangular plot offers a high building density of 90% and a coverage allowance of 50%. You can construct up to two floors, reaching a maximum height of 8.3 meters. Situated on a corner, it boasts a prime location and benefits from having a ...