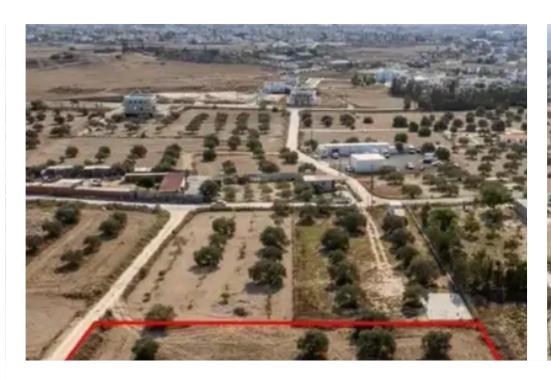

## Agricultural land 2329 m<sup>2</sup>

€65.000

Larnaka, Livadias-7060, Cyprus

This ad is presented by listings admin, under supervision from ,

Licensed Real Estate Agent Reg no: 1234, Lic no: 603/E

**Offered at:** € 65,000

**Estate ID:** 28408

**Ref:** ba5222002

m<sup>2</sup>
Total plot's-land's area: 2329 m<sup>2</sup>

Available from: 2024-04-20

Type: Agricultural