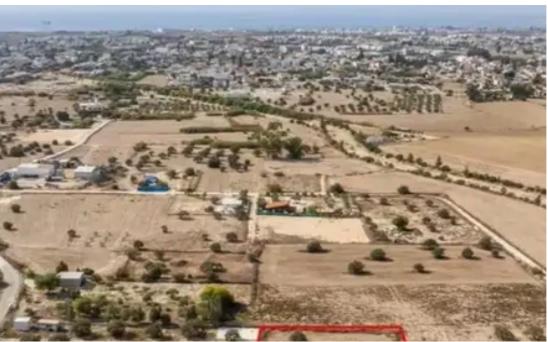

## Agricultural land 2329 m<sup>2</sup>

€65.000

Larnaka, Livadias-7060, Cyprus

This ad is presented by listings admin, under supervision from ,

Licensed Real Estate Agent Reg no: 1234, Lic no: 603/E

**Offered at:** € 65,000

**Estate ID:** 28408

**Ref:** ba5222002

m<sup>2</sup>
Total plot's-land's area: 2329 m<sup>2</sup>

Available from: 2024-04-20

Type: Agricultural